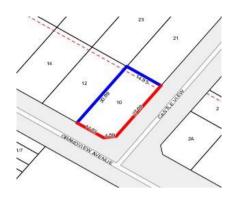

#### Property offered for sale

| Address              | 10 Grandview Avenue, Maribyrnong Vic 3032 |
|----------------------|-------------------------------------------|
| Including suburb and |                                           |
| postcode             |                                           |
|                      |                                           |
|                      |                                           |

Property Type: House (Previously

Occupied - Detached)

Land Size: 474 sqm approx

Agent Comments

Indicative Selling Price \$910,000 - \$1,001,000 Median House Price Year ending December 2017: \$1,119,000