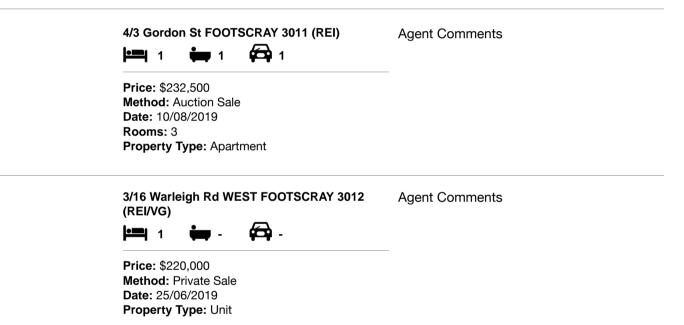

| Add | dress of comparable property         | Price     | Date of sale |
|-----|--------------------------------------|-----------|--------------|
| 1   | 4/3 Gordon St FOOTSCRAY 3011         | \$232,500 | 10/08/2019   |
| 2   | 3/16 Warleigh Rd WEST FOOTSCRAY 3012 | \$220,000 | 25/06/2019   |
| 3   | 3/35 Kingsville St KINGSVILLE 3012   | \$220,000 | 19/08/2019   |