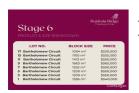

#### Comparable property sales (\*Delete A or B below as applicable)

A\* These are the three properties sold within five kilometres of the property for sale in the last 18 months that the estate agent or agent's representative considers to be most comparable to the property for sale.

| Address of comparable property           | Price     | Date of sale |
|------------------------------------------|-----------|--------------|
| 7 RAFFLES COURT TYERS VIC 3844           | \$370,000 | 11-Apr-25    |
| 15 BARTHOLOMEW CIRCUIT TRARALGON VIC 384 | \$525,000 | 26-Apr-24    |
| 11 BARTHOLOMEW CIRCUIT TRARALGON VIC 384 | \$399,000 | 14-Mar-25    |