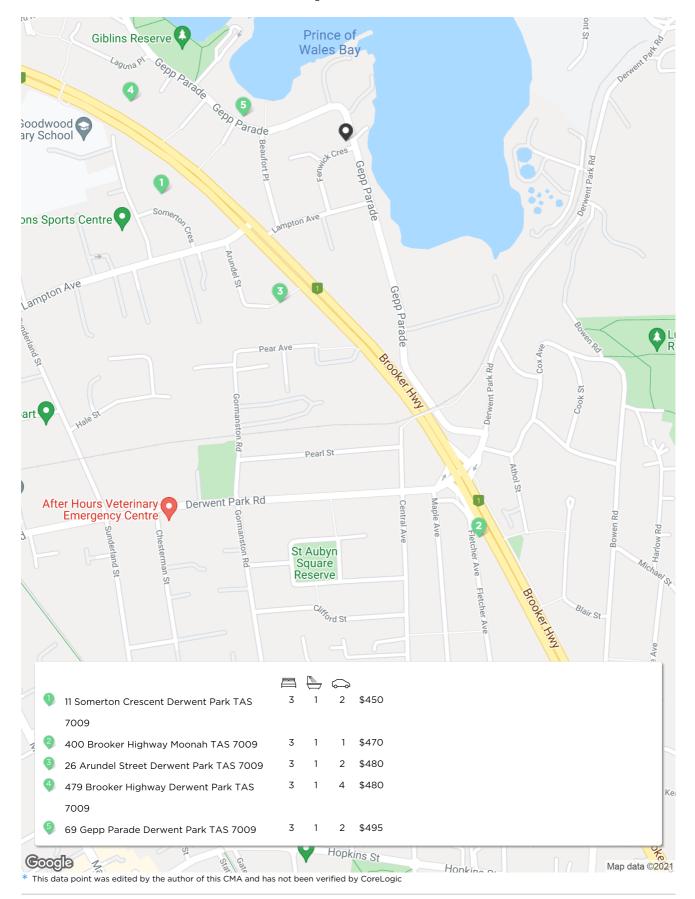

## **Comparable Rentals**

11 Somerton Crescent Derwent Park TAS 7009

Year Built - DOM 7 days
Listing Date 27-Apr-21 Distance 0.4km
Listing Price \$450 per week

400 Brooker Highway Moonah TAS 7009

□ 3 □ 1 □ 772m²□ 100m²Year Built 1960DOM 7 daysListing Date 23-Jul-21Distance 0.88kmListing Price \$470 per week