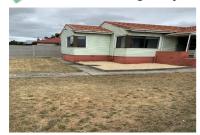

69 Gepp Parade Derwent Park TAS 7009

 □ 3 □ 1 □ 2 □ 609m²
 □ 125m²

 Year Built 1916
 DOM 31 days

 Listing Date 16-Jun-21
 Distance 0.22km

Listing Price \$495 per week

DOM = Days on market \* This data point was edited by the author of this CMA and has not been verified by CoreLogic