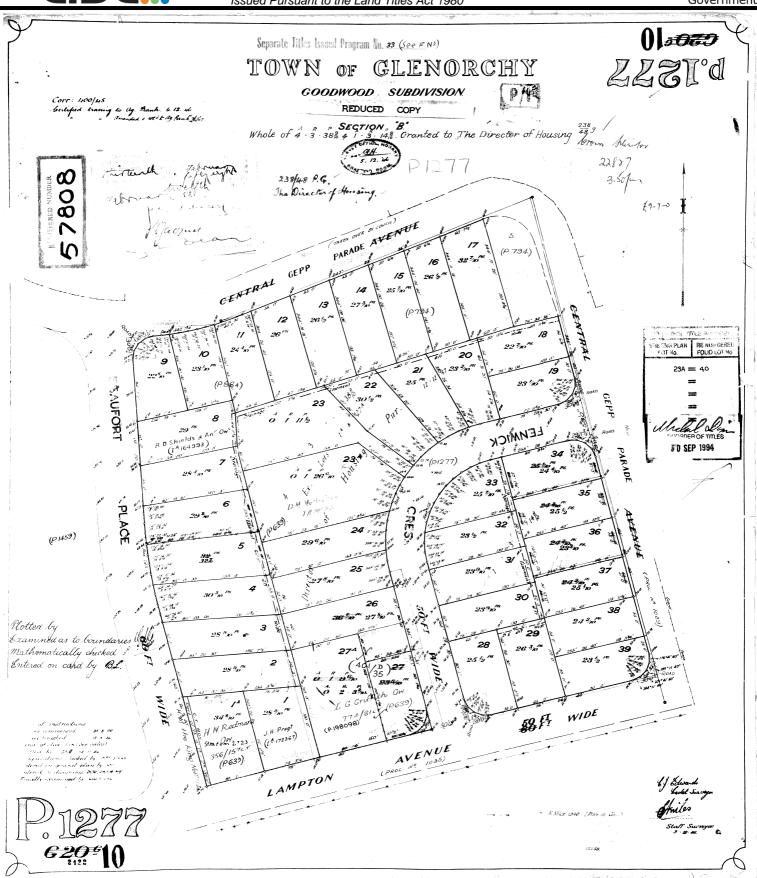

### DESCRIPTION OF LAND

City of GLENORCHY

Lot 19 on Plan 57808 (formerly being P1277)

Derivation: Part of 4A-3R-38.9/10Ps. and 1A-3R-14.8/10Ps. Gtd.

to The Director of Housing.

Prior CT 2007/50