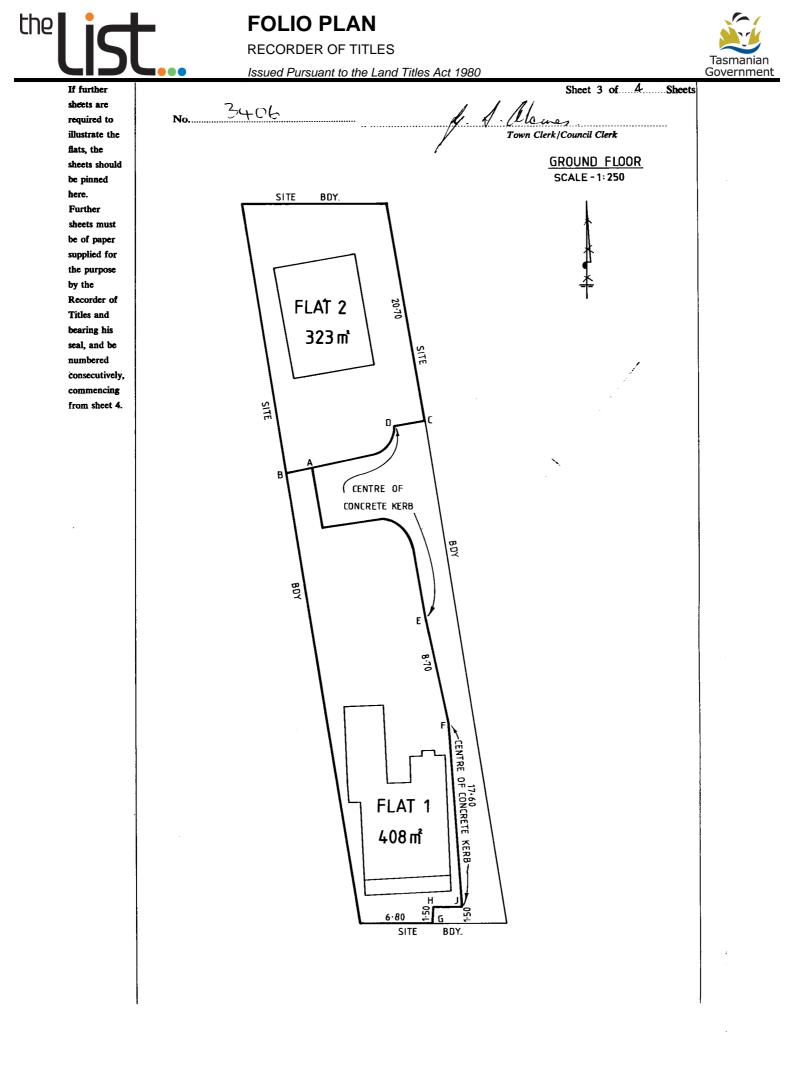

| <b>FOLIO PLAN</b><br>RECORDER OF TITLES<br>Issued Pursuant to the Land Titles Act 1980                                                                 | Tasmanian<br>Government |
|--------------------------------------------------------------------------------------------------------------------------------------------------------|-------------------------|
| Sheet 2 of                                                                                                                                             |                         |
|                                                                                                                                                        |                         |
| ALL HORIZONTAL FLAT BOUNDARIES ARE SHOWN BY HEAVY UNBROKEN LINES AND ARE:-<br>THE SITE BOUNDARIES<br>THE CENTRE OF THE CONCRETE KERB                   |                         |
| OPEN AND LABELLED AB, CD, EF AND GHJ<br>AB IS THE PROLONGATION OF THE CENTRE OF THE CONCRETE KERB THROUGH A TO B.                                      |                         |
| CD IS PERPENDICULAR TO THE SITE BOUNDARY AT C.                                                                                                         | •                       |
| GH IS PERPENDICULAR TO THE SITE BOUNDARY AT G.<br>THE FLATS EXTEND VERTICALLY FROM 1.00 METRE BELOW GROUND LEVEL TO 6.00 METRES<br>ABOVE GROUND LEVEL. |                         |
|                                                                                                                                                        |                         |
|                                                                                                                                                        |                         |