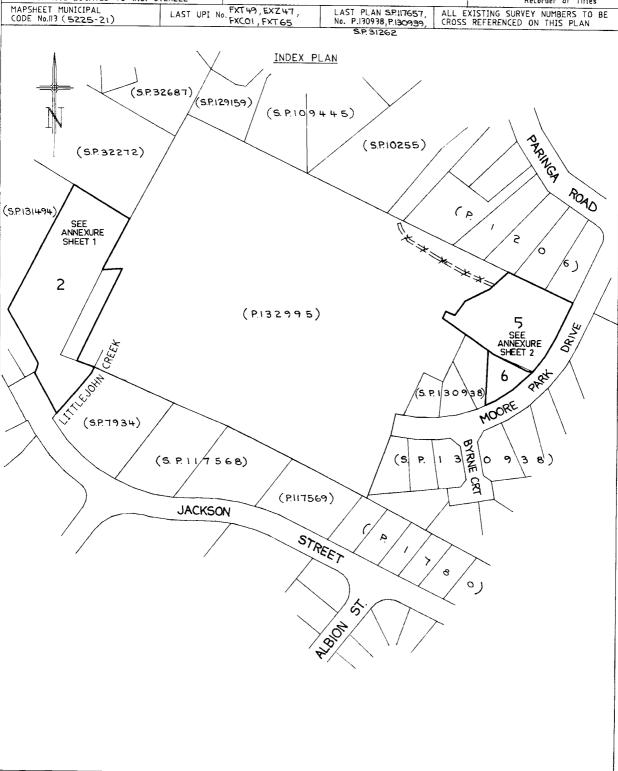

## **FOLIO PLAN**

RECORDER OF TITLES

Issued Pursuant to the Land Titles Act 1980

OWNER MOORE PROPERTIES TAS. PTY. LTD R.M. & S.M. MOORE J.E. & M.M. O'BRIEN

FOLIO REFERENCE C.T.130938-2, C.T.117657-1 & C.T.31262-3, C.T.130939-1

GRANTEE

PART OF LOT 29752, GTD. TO R.B. BYRNE
PART OF LOT 30548, GTD. TO H.B.R. LEWIS &
ANOTHER, PART OF 100a GTD. TO T. WELLS &
PART OF 100a LOCATED TO W.J. OYERELL

MAPSHEET MUNICIPAL CODE No.113 (5225-21)

PLAN OF SURVEY

BY SURVEYOR NICHOLAS GRIGGS of GRIGGS LEARY & CO P/L,

LOCATION 295 ELIZABETH STREET, NORTH HOBART.

CITY OF GLENORCHY

SCALE 1:1500 LENGTHS IN METRES

REGISTERED NUMBER SP132987

APPROVED FROM 3 0 MAR 2000

Alice Recorder of Titles

Search Date: 25 May 2022

Search Time: 10:01 AM

Volume Number: 132987

Revision Number: 05

Page 1 of 3