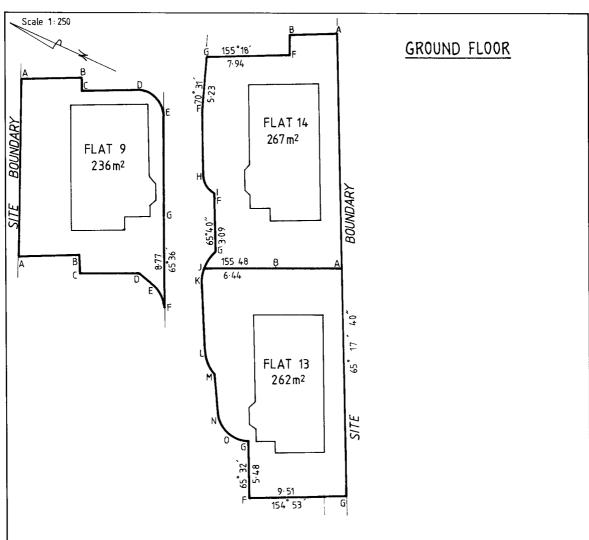

RECORDER OF TITLES

Issued Pursuant to the Land Titles Act 1980

**RECORDER OF TITLES** 

Issued Pursuant to the Land Titles Act 1980

Sheet 4 of 6 Sheets STRATUM PLAN

of 528 MAIN ROAD GLENORCHY

Town Clerk/Council Clerk (insert here name of the building)

THE HORIZONTAL FLAT BOUNDARIES OF EACH FLAT ARE SHOWN AS HEAVY UNBROKEN LINES DEFINED BY

AB CENTRE OF TIMBER FENCE

FG AND JB OPEN AND DEFINED BY MEASUREMENT

BCDEG, BCDEF, BF, FHIF, GJKLMNOG IS THE EDGE OF CONCRETE

AND THE SITE BOUNDARIES

THE VERTICAL FLAT BOUNDARIES EXTEND FROM 1.00 METRE BELOW GROUND LEVEL TO 10.00 METRES ABOVE GROUND LEVEL

M 3234

Search Date: 11 Jun 2025

Search Time: 06:21 PM

Volume Number: 55572

Revision Number: 06

Page 4 of 6

**RECORDER OF TITLES** 

Issued Pursuant to the Land Titles Act 1980

Sheet 5 of 6 Sheets