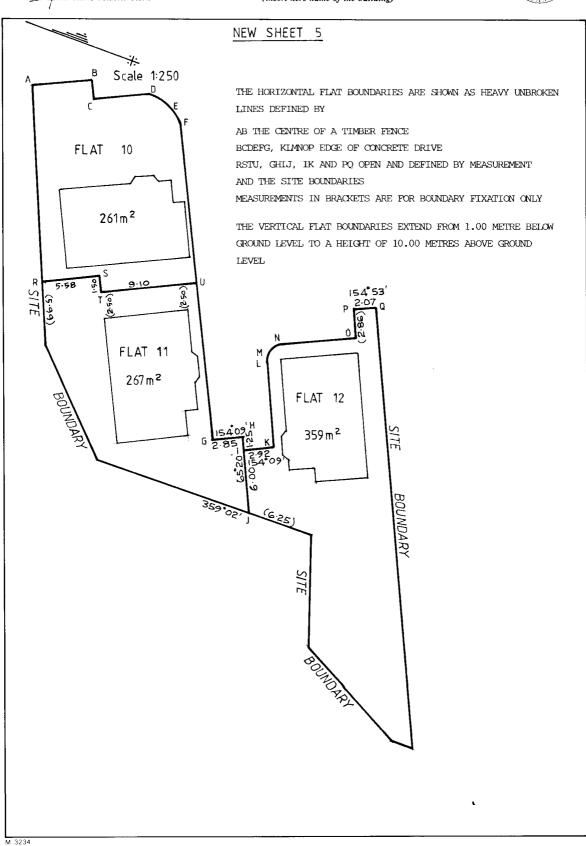

THE HORIZONTAL FLAT BOUNDARIES OF EACH FLAT ARE SHOWN AS HEAVY UNBROKEN LINES DEFINED BY

AB CENTRE OF TIMBER FENCE

FG AND JB OPEN AND DEFINED BY MEASUREMENT

BCDEG, BCDEF, BF, FHIF, GJKLMNOG IS THE EDGE OF CONCRETE

AND THE SITE BOUNDARIES

THE VERTICAL FLAT BOUNDARIES EXTEND FROM 1.00 METRE BELOW GROUND LEVEL TO 10.00 METRES ABOVE GROUND LEVEL

M 3234

Search Date: 11 Jun 2025

Search Time: 06:21 PM

Volume Number: 55572

Revision Number: 06

Page 4 of 6

**RECORDER OF TITLES** 

Issued Pursuant to the Land Titles Act 1980

Sheet 5 of 6 Sheets

## STRATUM PLAN

of 528 MAIN ROAD GLENORCHY
WIN Clerk (insert here name of the building)

Search Date: 11 Jun 2025

Search Time: 06:21 PM

Volume Number: 55572

Revision Number: 06

Page 5 of 6