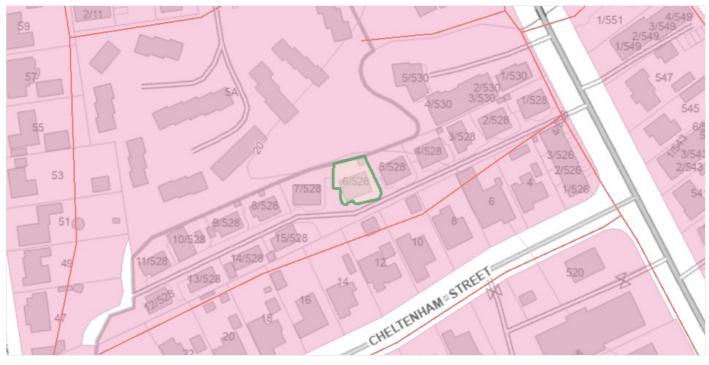

### Crown or Council Land on or adjoining the property

#### Crown or Council Land on or adjoining the property

Crown Land Authority includes land owned, vested or managed by a Commonwealth, State or Local Government Authority or Government Business Enterprise. Categories include Housing Tasmania, Hydro Tasmania, Councils, Education, Forestry Tasmania, TAS Water and more. This may include properties adjoining land owned by the Crown or the Council.

| Tenure Type    | Freehold Title |
|----------------|----------------|
| Authority Type | Homes Tasmania |