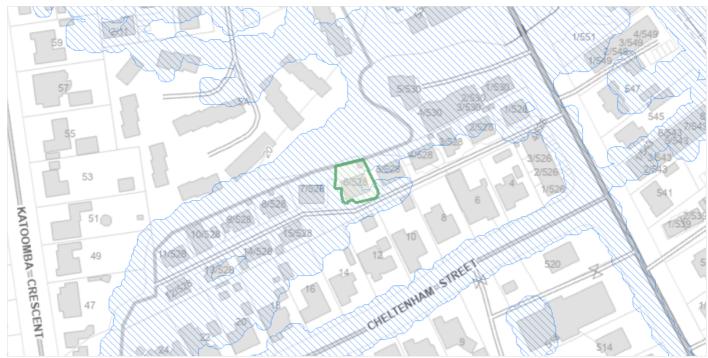

#### Flood-Prone Area

#### Flood-prone areas

The flood-prone hazard area overlay is applied to areas known to be prone to flooding, particularly areas known to be within the 1 per cent annual exceedance probability (AEP) level.

Overlay Name Flood-prone areas

10/06/2025 5:33PM Page 2 of 4