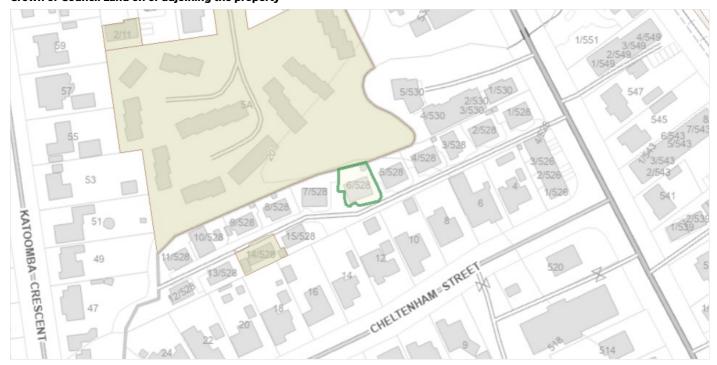

### Crown or Council Land on or adjoining the property

#### Crown or Council Land on or adjoining the property

Crown Land Authority includes land owned, vested or managed by a Commonwealth, State or Local Government Authority or Government Business Enterprise. Categories include Housing Tasmania, Hydro Tasmania, Councils, Education, Forestry Tasmania, TAS Water and more. This may include properties adjoining land owned by the Crown or the Council.

| Tenure Type    | Freehold Title |
|----------------|----------------|
| Authority Type | Homes Tasmania |