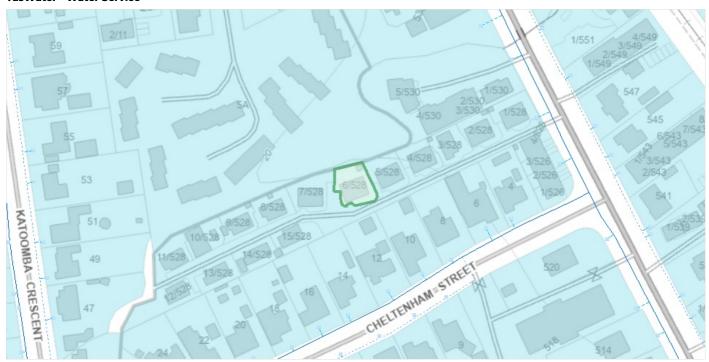

#### **TasWater - Water Service**

#### **TasWater - Water Serviced Land**

Serviced Land is the land which TasWater will permit to be connected to its water and sewerage infrastructure. The blue shading on the map indicates water serviced properties. The property is connected to, or is able to connect to the TasWater water supply network. Development assessments will be required to be undertaken prior to undertaking any work on TasWater Infrastructure. See https://www.taswater.com.au/Customers/Serviced-Land for further information.

Service Type

Full Service

#### **TasWater - Sewer Service**

#### **TasWater - Sewer Serviced Land**

Serviced Land is the land which TasWater will permit to be connected to its water and sewerage infrastructure. The red shading on the map indicates sewerage serviced properties. The property is connected to, or is able to connect to the TasWater sewerage reticulation network. Development assessments will be required to be undertaken prior to undertaking any work on TasWater Infrastructure. See https://www.taswater.com.au/Customers/Serviced-Land for further information.