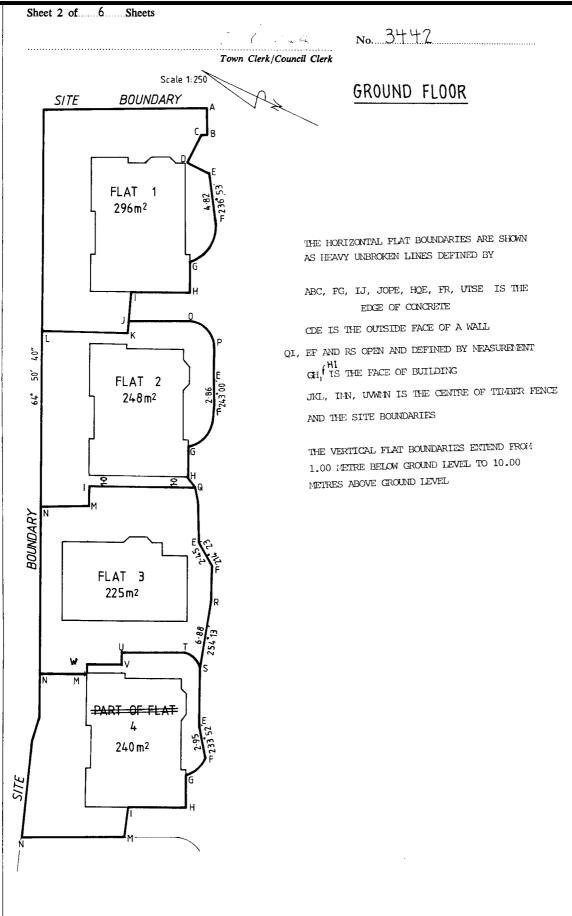

## STRATUM PLAN

| No. $344$    | <u> 2</u> |
|--------------|-----------|
| Sheet 1 of 6 | Sheets    |

GLENORCHY City or Town REGISTERED NUMBER Locality MONTROSE 55572 Reference to Title 48 3 515 154 the whole portion of Lots 1 & 2 on Plan Diagram No. SP 52628 in the Site comprises Lands Titles Office The name of the building is N° 528 MAIN ROAD GLENORCHY

RECORDER OF TITLES

Issued Pursuant to the Land Titles Act 1980

**RECORDER OF TITLES** 

Issued Pursuant to the Land Titles Act 1980

Sheet 4 of 6 Sheets STRATUM PLAN

of 528 MAIN ROAD GLENORCHY

Town Clerk/Council Clerk (insert here name of the building)