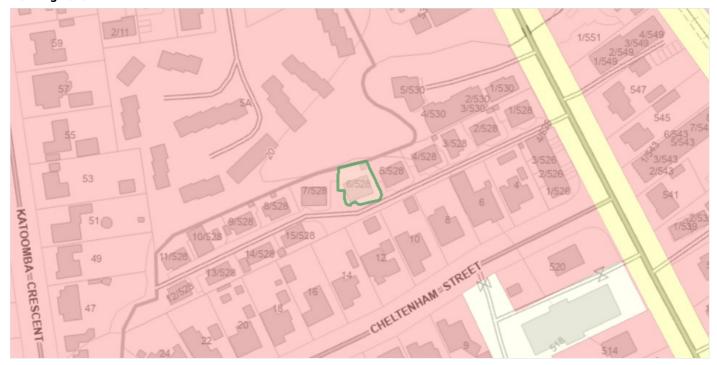

## **Property report for UNIT 6 528 MAIN RD MONTROSE TAS 7010**

**Property Identification** 

Number

7725127

Locality

Montrose

Planning Zones

General Residential

Total Area

300 sqm

**Certificate of Title Reference** 

(Volume/Folio)

55572/6

Municipality

Glenorchy

Planning Codes

Overlay

Flood-prone areas

Planning

Scheme

Tasmanian Planning Scheme

This property is in the General Residential planning zone under the Tasmanian Planning Scheme.

The Tasmanian Planning Scheme consists of state wide provisions to ensure consistency across Tasmania, and local provisions which spatially apply those through zoning maps along with specific provisions for unique places in each municipality to address local issues.

#### **Tasmanian Planning Zone**

| Zone Number | 8                   |
|-------------|---------------------|
| Zone        | General Residential |