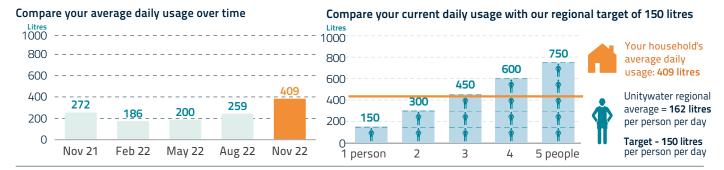

#### Water meter details 1 kilolitre (kL) = 1000 litres (L)

| Meter ID                                                        | Previous<br>read date | Previous<br>reading<br>(kL) | Current<br>read date | Current<br>reading<br>(kL) | Usage<br>(kL) | No. of<br>days | Average<br>daily<br>usage (L) |
|-----------------------------------------------------------------|-----------------------|-----------------------------|----------------------|----------------------------|---------------|----------------|-------------------------------|
| 10B005766                                                       | 16 Aug 22             | 1284                        | 17 Nov 22            | 1322                       | 38            | 93             | 408.6                         |
| Total water usage                                               |                       |                             | 38                   | 93                         | 408.6         |                |                               |
| Total sewerage usage (waste and greywater) = 90% of water usage |                       |                             | 34.20                | 93                         | 367.7         |                |                               |