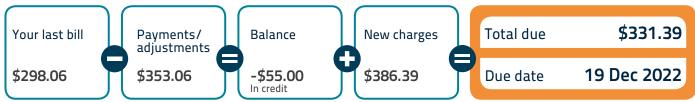

### Activity since last bill

| Last bill       |                                     | \$298.06  |
|-----------------|-------------------------------------|-----------|
| Payments / adju | ustments                            |           |
| 18 Aug 2022     | CBA BPAY BPAY 18/08/2022            | -\$298.06 |
| 1 Nov 2022      | QLD State Government Water Discount | -\$55.00  |
|                 |                                     |           |

Sewerage subtotal \$165.94 \$386.39 New water and sewerage charges

\*4028 0002250942 00033139

225094 Account number Payment reference 0002 2509 42 Total due \$331.39

Due date 19 Dec 2022