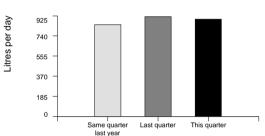

#### Your water usage

| Water usage (kL) | 86 |
|------------------|----|
| Days charged     | 96 |
|                  |    |

Average daily water usage (litres)

| Current period        | 896 |
|-----------------------|-----|
| Same period last year | 848 |

\$160.03 Sewerage services Your total charges 26/10/2022 - 29/01/2023 \$533.85 Customer ref. no.

10 1071 3410 0000 7

39 GALLIGAN WAY GOODNA 4300

Your usage was 86 kilolitres.

That's an average of 896 litres per day.