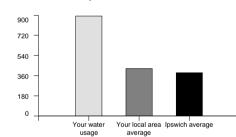

#### Your water usage

| Water usage (kL) | 86 |
|------------------|----|
| Days charged     | 96 |
|                  |    |

Average daily water usage (litres)

| Current period        | 896 |
|-----------------------|-----|
| Same period last year | 848 |

\$160.03 Sewerage services Your total charges 26/10/2022 - 29/01/2023 \$533.85 Customer ref. no.

10 1071 3410 0000 7

39 GALLIGAN WAY GOODNA 4300

Your usage was 86 kilolitres.

That's an average of 896 litres per day.