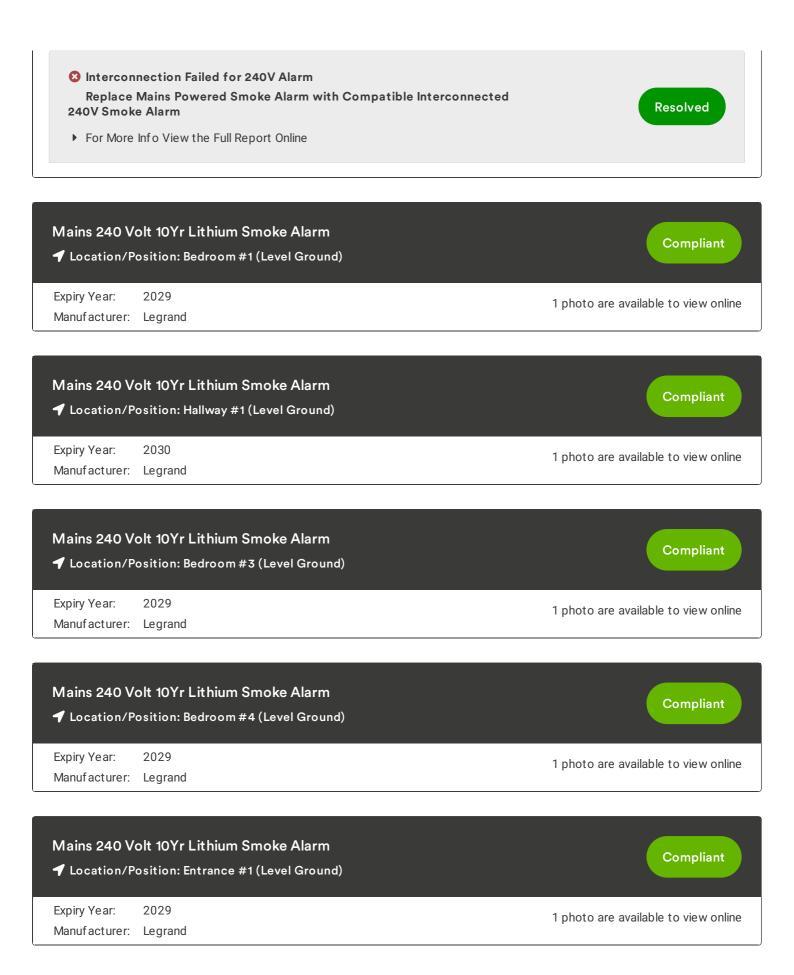

G+

in f 🗈

| Property Address                                                                                                                                                                                                                                                                                         | Generated On                               | 02:53:36 22/02/202                               |
|----------------------------------------------------------------------------------------------------------------------------------------------------------------------------------------------------------------------------------------------------------------------------------------------------------|--------------------------------------------|--------------------------------------------------|
| 25 Kingsdale Avenue , Thornlands QLD 4164                                                                                                                                                                                                                                                                | Technician Name:                           |                                                  |
|                                                                                                                                                                                                                                                                                                          | Date Performed:                            |                                                  |
| Real Estate Agency                                                                                                                                                                                                                                                                                       | Reference Number:                          |                                                  |
| Image Property                                                                                                                                                                                                                                                                                           | License No.:                               |                                                  |
| Current Legislation                                                                                                                                                                                                                                                                                      |                                            |                                                  |
| (Upgraded 2022) Fire and Emergency Services Act                                                                                                                                                                                                                                                          | Click Here to View Full Report with Photos |                                                  |
|                                                                                                                                                                                                                                                                                                          | Alte<br>https://detc.in/service-re         | ernatively, use this linl<br>eports-1nXihLZdyXUs |
| noke Alarm Safety Service                                                                                                                                                                                                                                                                                |                                            |                                                  |
| ere are no outstanding safety concerns or compliance items related to the noke alarms at this property.                                                                                                                                                                                                  |                                            | Compliant                                        |
|                                                                                                                                                                                                                                                                                                          |                                            |                                                  |
|                                                                                                                                                                                                                                                                                                          |                                            |                                                  |
| Mains 240 Volt 10Yr Lithium Smoke Alarm                                                                                                                                                                                                                                                                  |                                            | Compliant                                        |
| Mains 240 Volt 10Yr Lithium Smoke Alarm<br>✓ Location/Position: Kitchen #1 (Level Ground)                                                                                                                                                                                                                | 1 Pro                                      | Compliant                                        |
|                                                                                                                                                                                                                                                                                                          |                                            | oblem Resolved 오                                 |
| Location/Position: Kitchen #1 (Level Ground)                                                                                                                                                                                                                                                             |                                            |                                                  |
| <ul> <li>Location/Position: Kitchen #1 (Level Ground)</li> <li>Expiry Year: 2030</li> </ul>                                                                                                                                                                                                              | 1 photo are ava                            | oblem Resolved 오                                 |
| <ul> <li>Location/Position: Kitchen #1 (Level Ground)</li> <li>Expiry Year: 2030</li> <li>Manufacturer: Legrand</li> </ul>                                                                                                                                                                               | 1 photo are ava                            | oblem Resolved                                   |
| <ul> <li>Location/Position: Kitchen #1 (Level Ground)</li> <li>Expiry Year: 2030</li> <li>Manufacturer: Legrand</li> <li>List Of Problem(s) Found</li> </ul>                                                                                                                                             | 1 photo are ava<br><u>Es</u> t             | oblem Resolved 오                                 |
| <ul> <li>Location/Position: Kitchen #1 (Level Ground)</li> <li>Expiry Year: 2030         Manuf acturer: Legrand         List Of Problem(s) Found         Source Mains detected within Property         Replace Mains Powered Smoke Alarm with Compatible Interconnect     </li> </ul>                    | 1 photo are ava<br><u>Es</u> t             | oblem Resolved ©                                 |
| <ul> <li>Location/Position: Kitchen #1 (Level Ground)</li> <li>Expiry Year: 2030<br/>Manufacturer: Legrand</li> <li>List Of Problem(s) Found</li> <li>Mismatched Smoke alarms detected within Property<br/>Replace Mains Powered Smoke Alarm with Compatible Interconnec<br/>240V Smoke Alarm</li> </ul> | 1 photo are ava<br><u>Es</u> t             | oblem Resolved ©                                 |

1 Problem Resolved 🤗

Expiry Year: 2030 Manufacturer: Legrand

1 photo are available to view online

List Of Problem(s) Found

Escalation Category

Compliant

Manufacturer: -- Other--

1 photo are available to view online