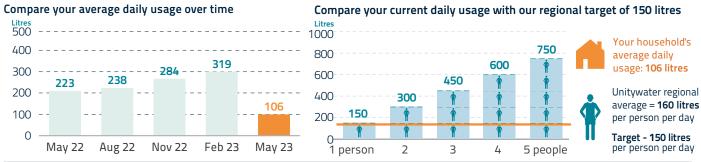

## Water meter details 1 kilolitre (kL) = 1000 litres (L)

| Meter ID                                                        | Previous<br>read date | Previous<br>reading<br>(kL) | Current<br>read date | Current<br>reading<br>(kL) | Usage<br>(kL) | No. of<br>days | Average<br>daily<br>usage (L) |
|-----------------------------------------------------------------|-----------------------|-----------------------------|----------------------|----------------------------|---------------|----------------|-------------------------------|
| UT2203469W                                                      | 10 Feb 23             | 50                          | 15 May 23            | 60                         | 10            | 94             | 106.4                         |
| Total water usage                                               |                       |                             |                      | 10                         | 94            | 106.4          |                               |
| Total sewerage usage (waste and greywater) = 90% of water usage |                       |                             |                      | 9.00                       | 94            | 95.7           |                               |