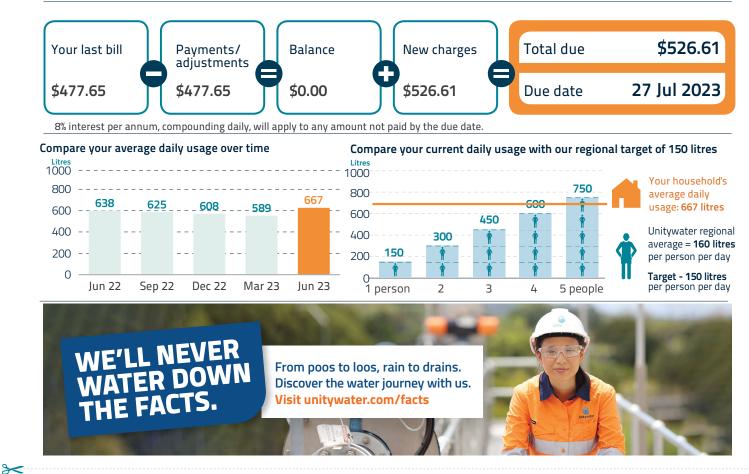

## Activity since last bill

| Account balance | 2                        | \$0.00    |  |
|-----------------|--------------------------|-----------|--|
| 26 Apr 2023     | CBA BPAY BPAY 25/04/2023 | -\$477.65 |  |
| Payments / adj  | ustments                 |           |  |
| Last bill       |                          | \$477.65  |  |

# Water and Sewerage Charges

Lot 39 Plan RP844501 Installation ID 54861

| State Bulk Water Price                   | Period                        | kL/day      | x Days      | x Price/kL      |               |
|------------------------------------------|-------------------------------|-------------|-------------|-----------------|---------------|
| State Govt Bulk Water                    | 22 Mar 23 to 22 Jun 23        | 0.6667      | 93          | \$3.301         | \$204.66      |
| This is how much Unitywater pays to pure | hase water from the State Gov | ernment, ar | nd is passe | ed on to custom | iers at cost. |

### Unitywater (local government distributor-retailer price)

| New water and sewerage charges                                              |                                                            |                                     |                    |                                   | \$526.61             |
|-----------------------------------------------------------------------------|------------------------------------------------------------|-------------------------------------|--------------------|-----------------------------------|----------------------|
|                                                                             |                                                            | Water subtotal<br>Sewerage subtotal |                    |                                   | \$327.29<br>\$199.32 |
| Fixed Access Charges<br>Water Access 20mm<br>Sewerage Access                | Period<br>22 Mar 23 to 22 Jun 23<br>22 Mar 23 to 22 Jun 23 | x No.<br>1<br>1                     | x Days<br>93<br>93 | x Price/day<br>\$0.874<br>\$1.743 | \$81.28<br>\$162.10  |
| Variable Usage Charges<br>Water up to 822 L/day<br>Sewerage up to 740 L/day | Period<br>22 Mar 23 to 22 Jun 23<br>22 Mar 23 to 22 Jun 23 | kL/day<br>0.6667<br>0.6000          | x Days<br>93<br>93 | x Price/kL<br>\$0.667<br>\$0.667  | \$41.35<br>\$37.22   |

Total Due = ① + ②

\$526.61

Credit card payments Only MasterCard and Visa are accepted. A credit card surcharge may apply to your payment. Learn more at unitywater.com/creditcard

Interest on overdue amounts Interest of 8% per annum, compounding daily, will apply to any amount not paid by the due date.