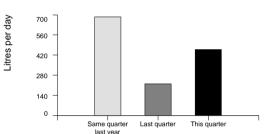

### Your water usage

| Water usage (kL) | 40 |
|------------------|----|
| Days charged     | 87 |

Average daily water usage (litres)

| Current period        | 460 |
|-----------------------|-----|
| Same period last year | 687 |

\$363.26

Customer ref. no.

10 1103 7389 0000 0

706

398 ST PAULS TERRACE **FORTITUDE VALLEY 4006** 

Your usage was 40 kilolitres.

That's an average of 460 litres per day.