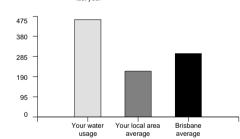

### Your water usage

| Water usage (kL) | 40 |
|------------------|----|
| Days charged     | 87 |

Average daily water usage (litres)

| Current period        | 460 |
|-----------------------|-----|
| Same period last year | 687 |

\$363.26

Customer ref. no.

10 1103 7389 0000 0

706

398 ST PAULS TERRACE **FORTITUDE VALLEY 4006** 

Your usage was 40 kilolitres.

That's an average of 460 litres per day.