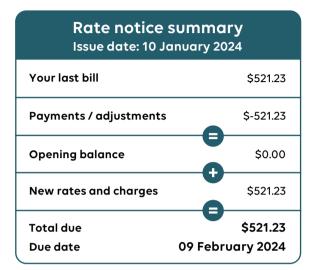

| Activity sir     | nce last bill              |           |   |
|------------------|----------------------------|-----------|---|
| Last bill        |                            | \$521.23  |   |
| Payment / adjust | ments                      |           |   |
| 11-Nov-2023      | Payment Received Thank You | \$-521.23 |   |
| Account balance  |                            | \$0.00    | A |

**New charges Council rates and charges** Description Amount General Rate - Category R2 (Single Residential - Otherwise occupied) \$359.00 (Minimum General Rate Applied) **Regional Environment Charge** \$6.38 Regional Infrastructure Charge \$21.25 Garbage Charge - Residential (240L refuse / 240L recycling) \$73.75 (1 [Number of Domestic Bin Units] \* 295.00 [Unit Rate]) / 4 [Bills per year] Total Council rates and charges \$460.38 **State Government charges** Description Amount

| Emergency Management Levy - Group 2A | \$60.85 |
|--------------------------------------|---------|
| Total State Government charges       | \$60.85 |
|                                      |         |

Total new charges

#### A + B = Total due

Rebates are available for eligible pensioners and self-funded retirees who are the owner and occupier of this property. If you believe you are eligible and rebates are not shown above, please visit www.mbrc.qld.gov.au/rates-rebates or contact Council for further information including how to apply.