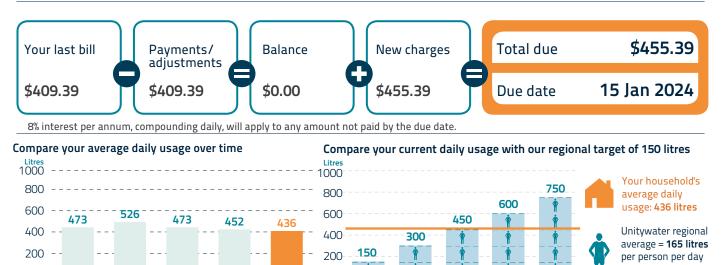

### Water meter details 1 kilolitre (kL) = 1000 litres (L)

| Meter ID       | Previous<br>read date | Previous<br>reading<br>(kL) | Current<br>read date | Current<br>reading<br>(kL) | Usage<br>(kL) | No. of<br>days | Average<br>daily<br>usage (L) |
|----------------|-----------------------|-----------------------------|----------------------|----------------------------|---------------|----------------|-------------------------------|
| UE1514146W     | 5 Sep 23              | 1288                        | 8 Dec 23             | 1329                       | 41            | 94             | 436.2                         |
|                |                       | Total                       | water usage          |                            | 41            | 94             | 436.2                         |
| Total sewerage | usage (waste          | and greywat                 | er) = 90% of wa      | ter usage                  | 36.90         | 94             | 392.6                         |

## Activity since last bill

| Account balance | !                        | \$0.00    | 1 |
|-----------------|--------------------------|-----------|---|
| 12 Oct 2023     | CBA BPAY BPAY 11/10/2023 | -\$409.39 |   |
| Payments / adju | Jstments                 |           |   |
| Last bill       |                          | \$409.39  |   |

## Water and Sewerage Charges

Lot 47 Plan SP218054 Installation ID 85648

| State Bulk Water Price                  | Period                         | kL/day      | x Days      | x Price/kL      |               |
|-----------------------------------------|--------------------------------|-------------|-------------|-----------------|---------------|
| State Govt Bulk Water                   | 06 Sep 23 to 08 Dec 23         | 0.4362      | 94          | \$3.371         | \$138.21      |
| This is how much Unitywater pays to pur | chase water from the State Gov | ernment, ar | nd is passe | ed on to custom | ners at cost. |

#### Unitywater (local government distributor-retailer price)

| New water and sewerage charges                                              |                                                            |                                     |                    |                                   | \$455.39             |
|-----------------------------------------------------------------------------|------------------------------------------------------------|-------------------------------------|--------------------|-----------------------------------|----------------------|
|                                                                             |                                                            | Water subtotal<br>Sewerage subtotal |                    |                                   | \$255.16<br>\$200.23 |
| Fixed Access Charges<br>Water Access 20mm<br>Sewerage Access                | Period<br>06 Sep 23 to 08 Dec 23<br>06 Sep 23 to 08 Dec 23 | x No.<br>1<br>1                     | x Days<br>94<br>94 | x Price/day<br>\$0.924<br>\$1.842 | \$86.86<br>\$173.15  |
| Variable Usage Charges<br>Water up to 822 L/day<br>Sewerage up to 740 L/day | Period<br>06 Sep 23 to 08 Dec 23<br>06 Sep 23 to 08 Dec 23 | kL/day<br>0.4362<br>0.3926          | x Days<br>94<br>94 | x Price/kL<br>\$0.734<br>\$0.734  | \$30.09<br>\$27.08   |

Total Due = 1 + 2

Credit card payments Only MasterCard and Visa are accepted. A credit card surcharge may apply to your payment. Learn more at unitywater.com/creditcard

Interest on overdue amounts Interest of 8% per annum, compounding daily, will apply to any amount not paid by the due date.