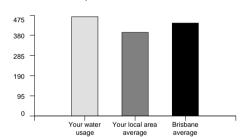

#### Average daily water usage (litres)

| Current period        | 469 |
|-----------------------|-----|
| Same period last year | 315 |

Property Location: 20 COX CLOSE TINGALPA 4173

**Account Summary** 

Period 24/08/2023 - 27/11/2023

10 1072 5572 0000 0

20 COX CLOSE **TINGALPA 4173** 

Your usage was 45 kilolitres.

That's an average of 469 litres per day.

1 in 10 South East Queensland homes has an incorrect wastewater connection that can overwhelm our sewers in wet weather and cause overflows into neighbouring properties, parks, and waterways.