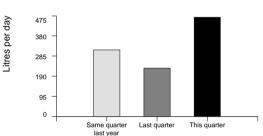

#### Average daily water usage (litres)

| Current period        | 469 |
|-----------------------|-----|
| Same period last year | 315 |

Property Location: 20 COX CLOSE TINGALPA 4173

**Account Summary** 

Period 24/08/2023 - 27/11/2023

10 1072 5572 0000 0

20 COX CLOSE **TINGALPA 4173** 

Your usage was 45 kilolitres.

That's an average of 469 litres per day.

1 in 10 South East Queensland homes has an incorrect wastewater connection that can overwhelm our sewers in wet weather and cause overflows into neighbouring properties, parks, and waterways.