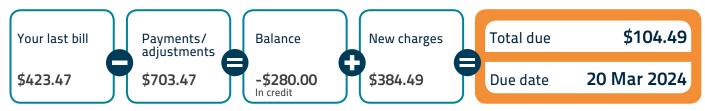

## Activity since last bill

| Account balance | 2                        | -\$280.00 |
|-----------------|--------------------------|-----------|
| 15 Feb 2024     | CBA BPAY BPAY 15/02/2024 | -\$20.00  |
| 8 Feb 2024      | CBA BPAY BPAY 08/02/2024 | -\$20.00  |
| 1 Feb 2024      | CBA BPAY BPAY 01/02/2024 | -\$20.00  |
| 25 Jan 2024     | CBA BPAY BPAY 25/01/2024 | -\$20.00  |
| 18 Jan 2024     | CBA BPAY BPAY 18/01/2024 | -\$20.00  |
| 11 Jan 2024     | CBA BPAY BPAY 11/01/2024 | -\$20.00  |
| 4 Jan 2024      | CBA BPAY BPAY 04/01/2024 | -\$20.00  |
| 28 Dec 2023     | CBA BPAY BPAY 28/12/2023 | -\$20.00  |
| 21 Dec 2023     | CBA BPAY BPAY 21/12/2023 | -\$20.00  |
| 18 Dec 2023     | CBA BPAY BPAY 16/12/2023 | -\$423.47 |
| 14 Dec 2023     | CBA BPAY BPAY 14/12/2023 | -\$20.00  |
| 7 Dec 2023      | CBA BPAY BPAY 07/12/2023 | -\$20.00  |
| 30 Nov 2023     | CBA BPAY BPAY 30/11/2023 | -\$20.00  |
| 23 Nov 2023     | CBA BPAY BPAY 23/11/2023 | -\$20.00  |
| 16 Nov 2023     | CBA BPAY BPAY 16/11/2023 | -\$20.00  |
| Payments / adj  | ustments                 |           |
| Last bill       |                          | \$423.47  |

Water subtotal \$213.18 Sewerage subtotal \$171.31 \$384.49

New water and sewerage charges

Total Due = 1 + 2 \$104.49

Payment assistance If you are having difficulty paying, please call Unitywater as soon as you receive your bill and before its due date to discuss how we can help.