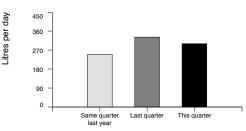

#### Your water usage

| Water usage (kL) Days charged | 25<br>83 |
|-------------------------------|----------|
|-------------------------------|----------|

Average daily water usage (litres)

| Current period<br>Same period last year | 301<br>250 |
|-----------------------------------------|------------|
|                                         |            |

That's an average of 301 litres per day.