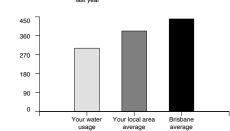

#### Your water usage

| Water usage (kL) Days charged | 25<br>83 |
|-------------------------------|----------|
|-------------------------------|----------|

Average daily water usage (litres)

| Current period<br>Same period last year | 301<br>250 |
|-----------------------------------------|------------|
|                                         |            |

That's an average of 301 litres per day.