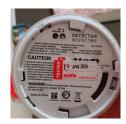

#### **SMOKE ALARMS SUMMARY:**

ALARM 1 - ENTRY

MAKE: DETECTOR INSPECTOR

MODEL: DI240I POWER: 240vLi

TYPE: P/E Interconnected

**EXPIRY:** 2030 **DB:** 94

**ALARM 2 - HALLWAY** 

MAKE: DETECTOR INSPECTOR

MODEL: DI240I POWER: 240vLi

**TYPE:** P/E Interconnected

**EXPIRY:** 2030 **DB:** 98

ALARM 3 - BED 1

MAKE: DETECTOR INSPECTOR

MODEL: DI10YLI POWER: 3vLi

TYPE: P/E Interconnected

**EXPIRY:** 2030 **DB:** 96

ALARM 4 - BED 2

MAKE: DETECTOR INSPECTOR

MODEL: DI10YLI POWER: 3vLi

TYPE: P/E Interconnected

**EXPIRY:** 2030 **DB:** 94

ALARM 5 - BED 3

MAKE: DETECTOR INSPECTOR

MODEL: DI10YLI POWER: 3vLi

TYPE: P/E Interconnected

**EXPIRY:** 2030 **DB:** 95

All smoke alarms located within the property as detailed above have been cleaned and tested as per manufacturers instructions and been installed in accordance with Australian Standard AS 3786 (2014) Smoke Alarms, Building Code of Australia, Volume 2 Part 3.7.2 of the National Construction code series (BCA) and AS/NZS 3000:2018 Electrical installations.