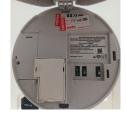

#### **SMOKE ALARMS SUMMARY:**

ALARM 1 - ENTRY

MAKE: DETECTOR INSPECTOR

MODEL: DI240I POWER: 240vLi

TYPE: P/E Interconnected

**EXPIRY:** 2030 **DB:** 94

**ALARM 2 - HALLWAY** 

MAKE: DETECTOR INSPECTOR

MODEL: DI240I POWER: 240vLi

**TYPE:** P/E Interconnected

**EXPIRY:** 2030 **DB:** 98

ALARM 3 - BED 1

MAKE: DETECTOR INSPECTOR

MODEL: DI10YLI POWER: 3vLi

TYPE: P/E Interconnected

**EXPIRY:** 2030 **DB:** 96

ALARM 4 - BED 2

MAKE: DETECTOR INSPECTOR

MODEL: DI10YLI POWER: 3vLi

TYPE: P/E Interconnected

**EXPIRY:** 2030 **DB:** 94

ALARM 5 - BED 3

MAKE: DETECTOR INSPECTOR

MODEL: DI10YLI POWER: 3vLi

TYPE: P/E Interconnected

**EXPIRY:** 2030 **DB:** 95

All smoke alarms located within the property as detailed above have been cleaned and tested as per manufacturers instructions and been installed in accordance with Australian Standard AS 3786 (2014) Smoke Alarms, Building Code of Australia, Volume 2 Part 3.7.2 of the National Construction code series (BCA) and AS/NZS 3000:2018 Electrical installations.