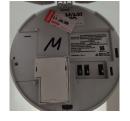

#### **SMOKE ALARMS SUMMARY:**

ALARM 1 - ENTRY

MAKE: DETECTOR INSPECTOR

MODEL: DI240I POWER: 240vLi

TYPE: P/E Interconnected

**EXPIRY:** 2030 **DB:** 94

**ALARM 2 - HALLWAY** 

MAKE: DETECTOR INSPECTOR

MODEL: DI240I POWER: 240vLi

**TYPE:** P/E Interconnected

**EXPIRY:** 2030 **DB:** 98

ALARM 3 - BED 1

MAKE: DETECTOR INSPECTOR

MODEL: DI10YLI POWER: 3vLi

TYPE: P/E Interconnected

**EXPIRY:** 2030 **DB:** 96

ALARM 4 - BED 2

MAKE: DETECTOR INSPECTOR

MODEL: DI10YLI POWER: 3vLi

TYPE: P/E Interconnected

**EXPIRY:** 2030 **DB:** 94

ALARM 5 - BED 3

MAKE: DETECTOR INSPECTOR

MODEL: DI10YLI POWER: 3vLi

TYPE: P/E Interconnected

**EXPIRY:** 2030 **DB:** 95

All smoke alarms located within the property as detailed above have been cleaned and tested as per manufacturers instructions and been installed in accordance with Australian Standard AS 3786 (2014) Smoke Alarms, Building Code of Australia, Volume 2 Part 3.7.2 of the National Construction code series (BCA) and AS/NZS 3000:2018 Electrical installations.