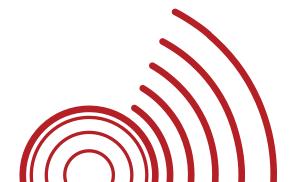

## **SAFETY SWITCH TEST SUMMARY:**

1 Safety Switches Present

| New/Existing | Make    | Model  | Test Result |
|--------------|---------|--------|-------------|
| Existing     | CLIPSAL | RCD440 | Pass        |

All Safety Switches have been Mechanically Tested and pass a basic mechanical test, to assess they are in working order. No test has been performed to determine the speed at which the device activated.