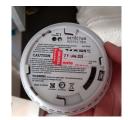

#### **SMOKE ALARMS SUMMARY:**

ALARM 1 - ENTRY

MAKE: DETECTOR INSPECTOR

MODEL: DI240I POWER: 240vLi

TYPE: P/E Interconnected

**EXPIRY:** 2030 **DB:** 94

**ALARM 2 - HALLWAY** 

MAKE: DETECTOR INSPECTOR

MODEL: DI240I POWER: 240vLi

**TYPE:** P/E Interconnected

**EXPIRY:** 2030 **DB:** 98

ALARM 3 - BED 1

MAKE: DETECTOR INSPECTOR

MODEL: DI10YLI POWER: 3vLi

TYPE: P/E Interconnected

**EXPIRY:** 2030 **DB:** 96

ALARM 4 - BED 2

MAKE: DETECTOR INSPECTOR

MODEL: DI10YLI POWER: 3vLi

TYPE: P/E Interconnected

**EXPIRY:** 2030 **DB:** 94

ALARM 5 - BED 3

MAKE: DETECTOR INSPECTOR

MODEL: DI10YLI POWER: 3vLi

TYPE: P/E Interconnected

**EXPIRY:** 2030 **DB:** 95

All smoke alarms located within the property as detailed above have been cleaned and tested as per manufacturers instructions and been installed in accordance with Australian Standard AS 3786 (2014) Smoke Alarms, Building Code of Australia, Volume 2 Part 3.7.2 of the National Construction code series (BCA) and AS/NZS 3000:2018 Electrical installations.