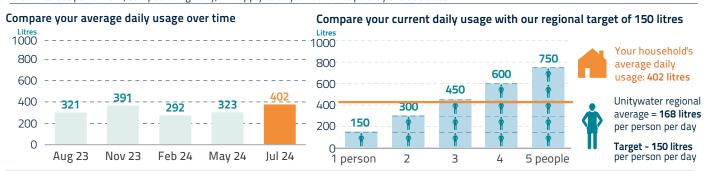

#### Water meter details 1 kilolitre (kL) = 1000 litres (L)

| Meter ID                                                        | Previous read date | Previous<br>reading<br>(kL) | Current<br>read date | Current<br>reading<br>(kL) | Usage<br>(kL) | No. of<br>days | Average<br>daily<br>usage (L) |
|-----------------------------------------------------------------|--------------------|-----------------------------|----------------------|----------------------------|---------------|----------------|-------------------------------|
| 11W198915                                                       | 8 May 24           | 1257                        | 29 Jul 24            | 1290                       | 33            | 82             | 402.4                         |
| Total water usage                                               |                    |                             | 33                   | 82                         | 402.4         |                |                               |
| Total sewerage usage (waste and greywater) = 90% of water usage |                    |                             | 29.70                | 82                         | 362.2         |                |                               |