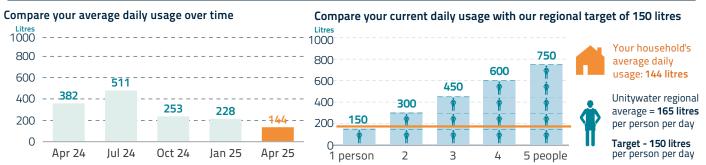

## Water meter details 1 kilolitre (kL) = 1000 litres (L)

| Meter ID                                                        | Previous<br>read date | Previous<br>reading<br>(kL) | Current<br>read date | Current<br>reading<br>(kL) | Usage<br>(kL) | No. of<br>days | Average<br>daily<br>usage (L) |
|-----------------------------------------------------------------|-----------------------|-----------------------------|----------------------|----------------------------|---------------|----------------|-------------------------------|
| UT2214453W                                                      | 8 Jan 25              | 166                         | 8 Apr 25             | 179                        | 13            | 90             | 144.4                         |
| Total water usage                                               |                       |                             |                      | 13                         | 90            | 144.4          |                               |
| Total sewerage usage (waste and greywater) = 90% of water usage |                       |                             | 11.70                | 90                         | 130.0         |                |                               |