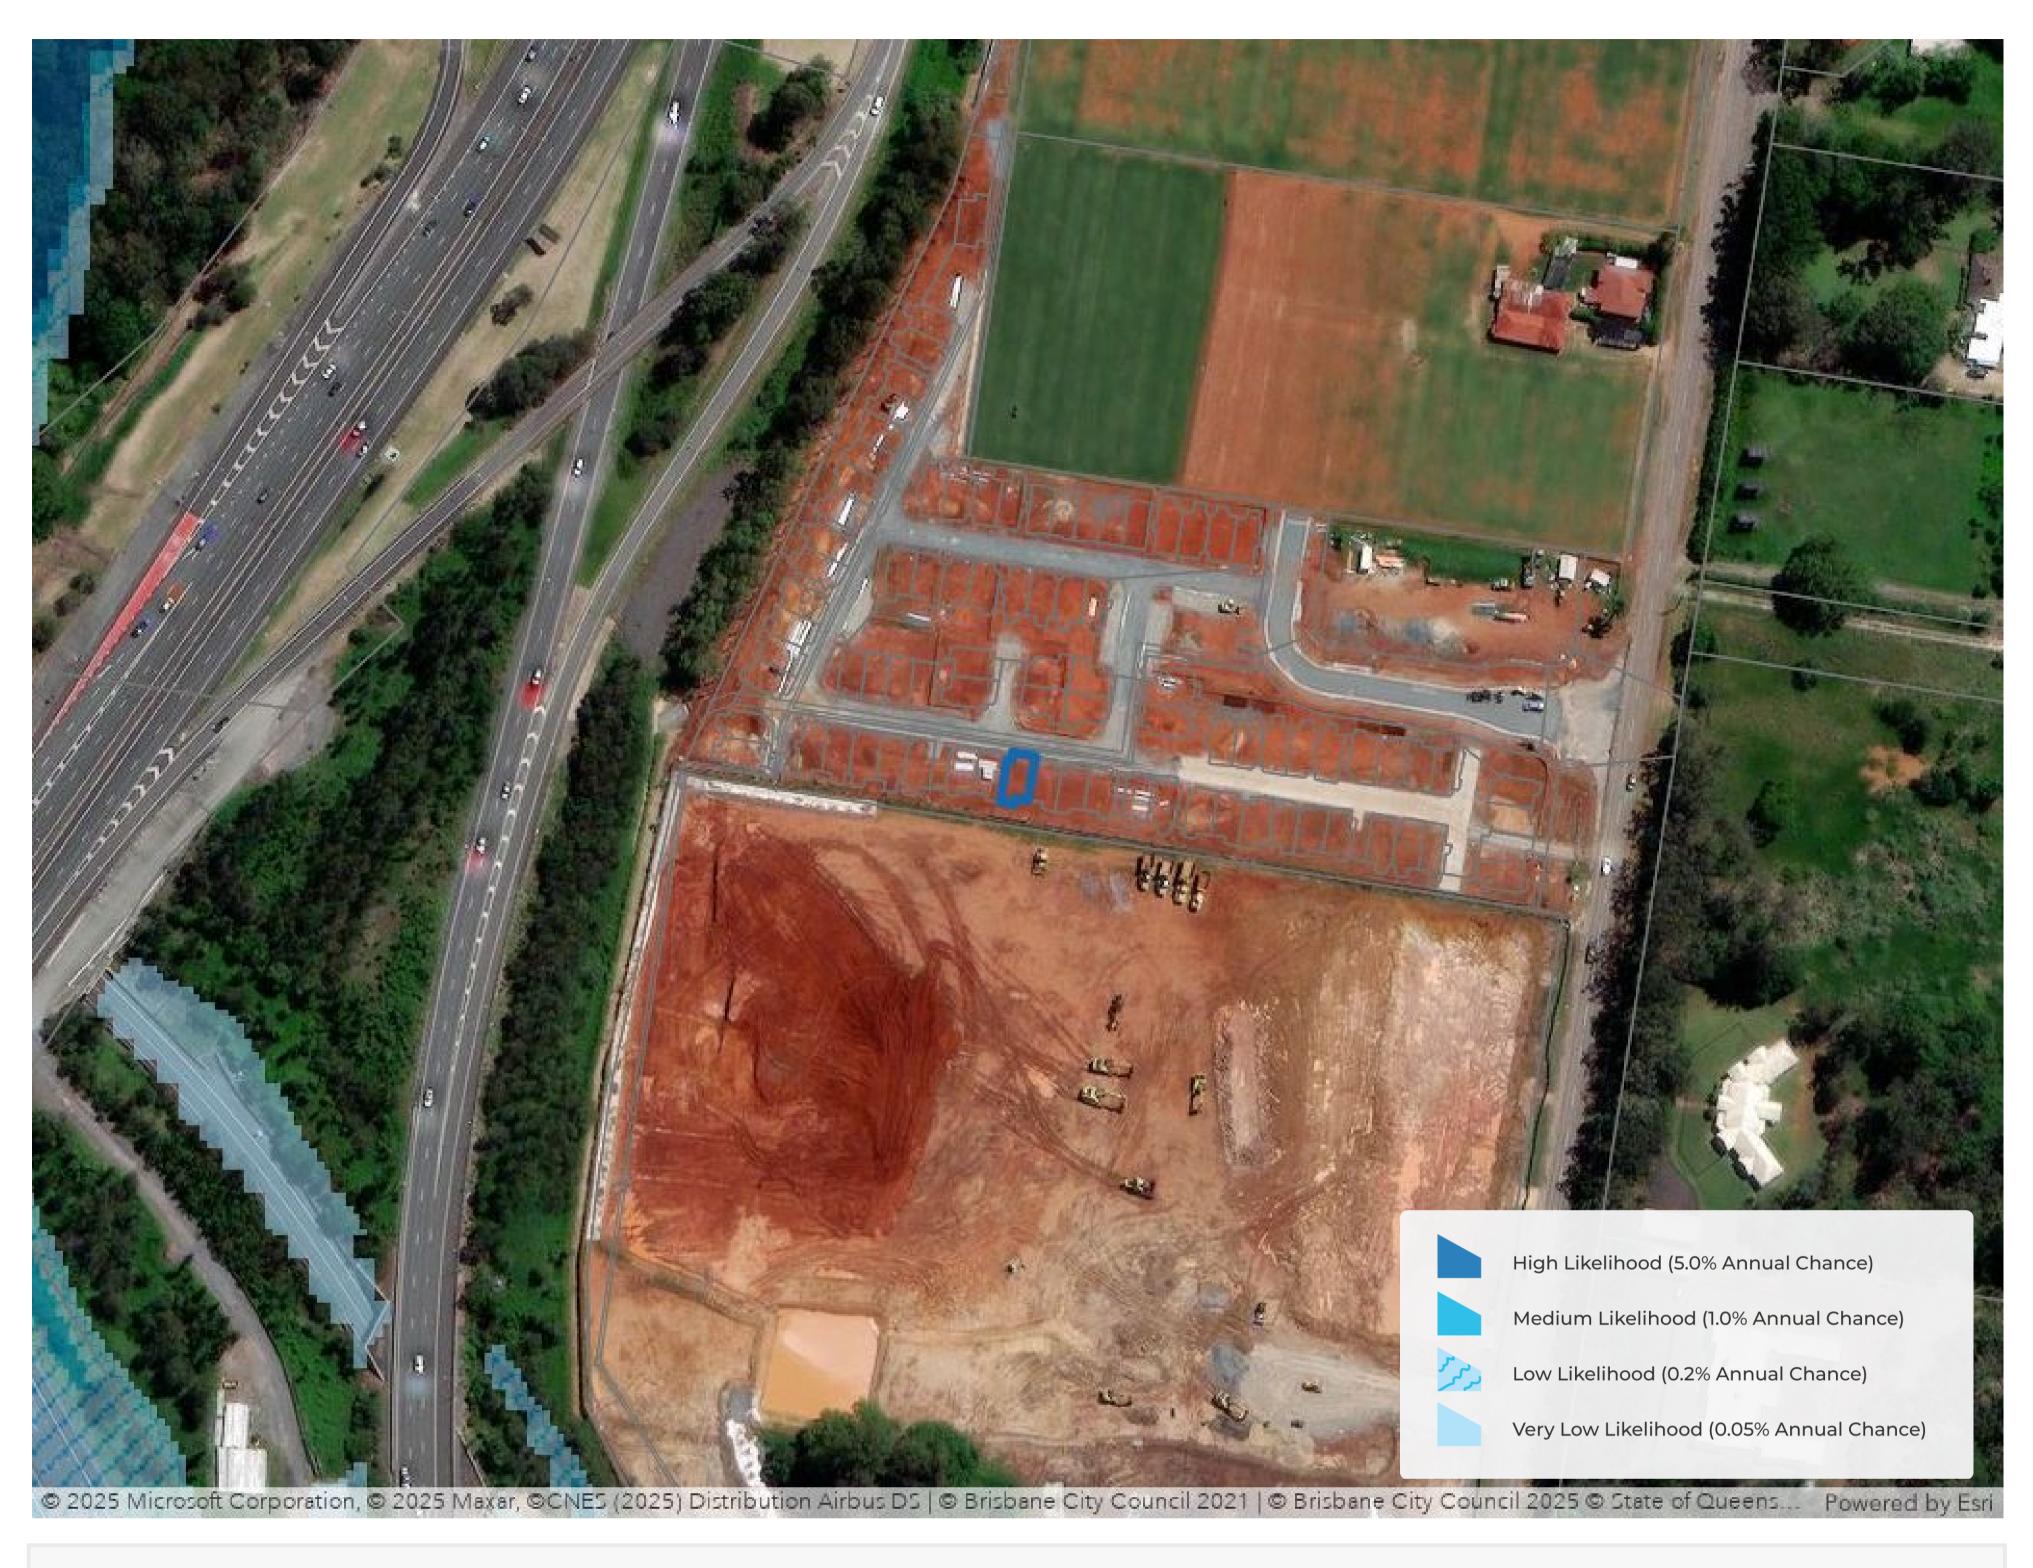

ype of overland flood is considered irregular. There is a 1 in 50 chance (2% likelihood) of flooding occurring in any year.

#### High Impact Area

This type of overland flood is considered irregular. There is a 1 in 20 chance (5% likelihood) of flooding occurring in any year.

Approval is generally required from a Local Government Authority or a State Government Authority for subdividing, building or any types of works are proposed within a flood prone area.

#### Things to Consider:

- Is the property subject to flood risk?
- What type of flood risk is the property prone to?
- What is the significance of the flood risk to the property?
- What can be built in a flood prone area?
- Can the flood risk be mitigated?
- How does this consideration impact the property?





## Flood Awareness



NO

The property is not subject to the risk of potential flooding.

#### Flood Awareness

Flood Awareness refers to the probability of a flood occurring (annual likelihood) from one or more sources including creek, river and storm tide based on flood modelling produced by local governing authorities.

#### Very Low Likelihood (0.05%)

This type of flood is considered a very rare or an extreme event. There is a 1 in 2000 chance (0.05% likelihood) of flooding occurring in any year.

#### Low Likelihood (0.2%)

This type of flood is considered rare. There is a 1 in 500 chance (0.2% likelihood) of flooding occurring in any year.

#### Medium Likelihood (1%)

This type of overland flood is considered irregular. There is a 1 in 100 chance (1% likelihood) of flooding occurring in any year.

###