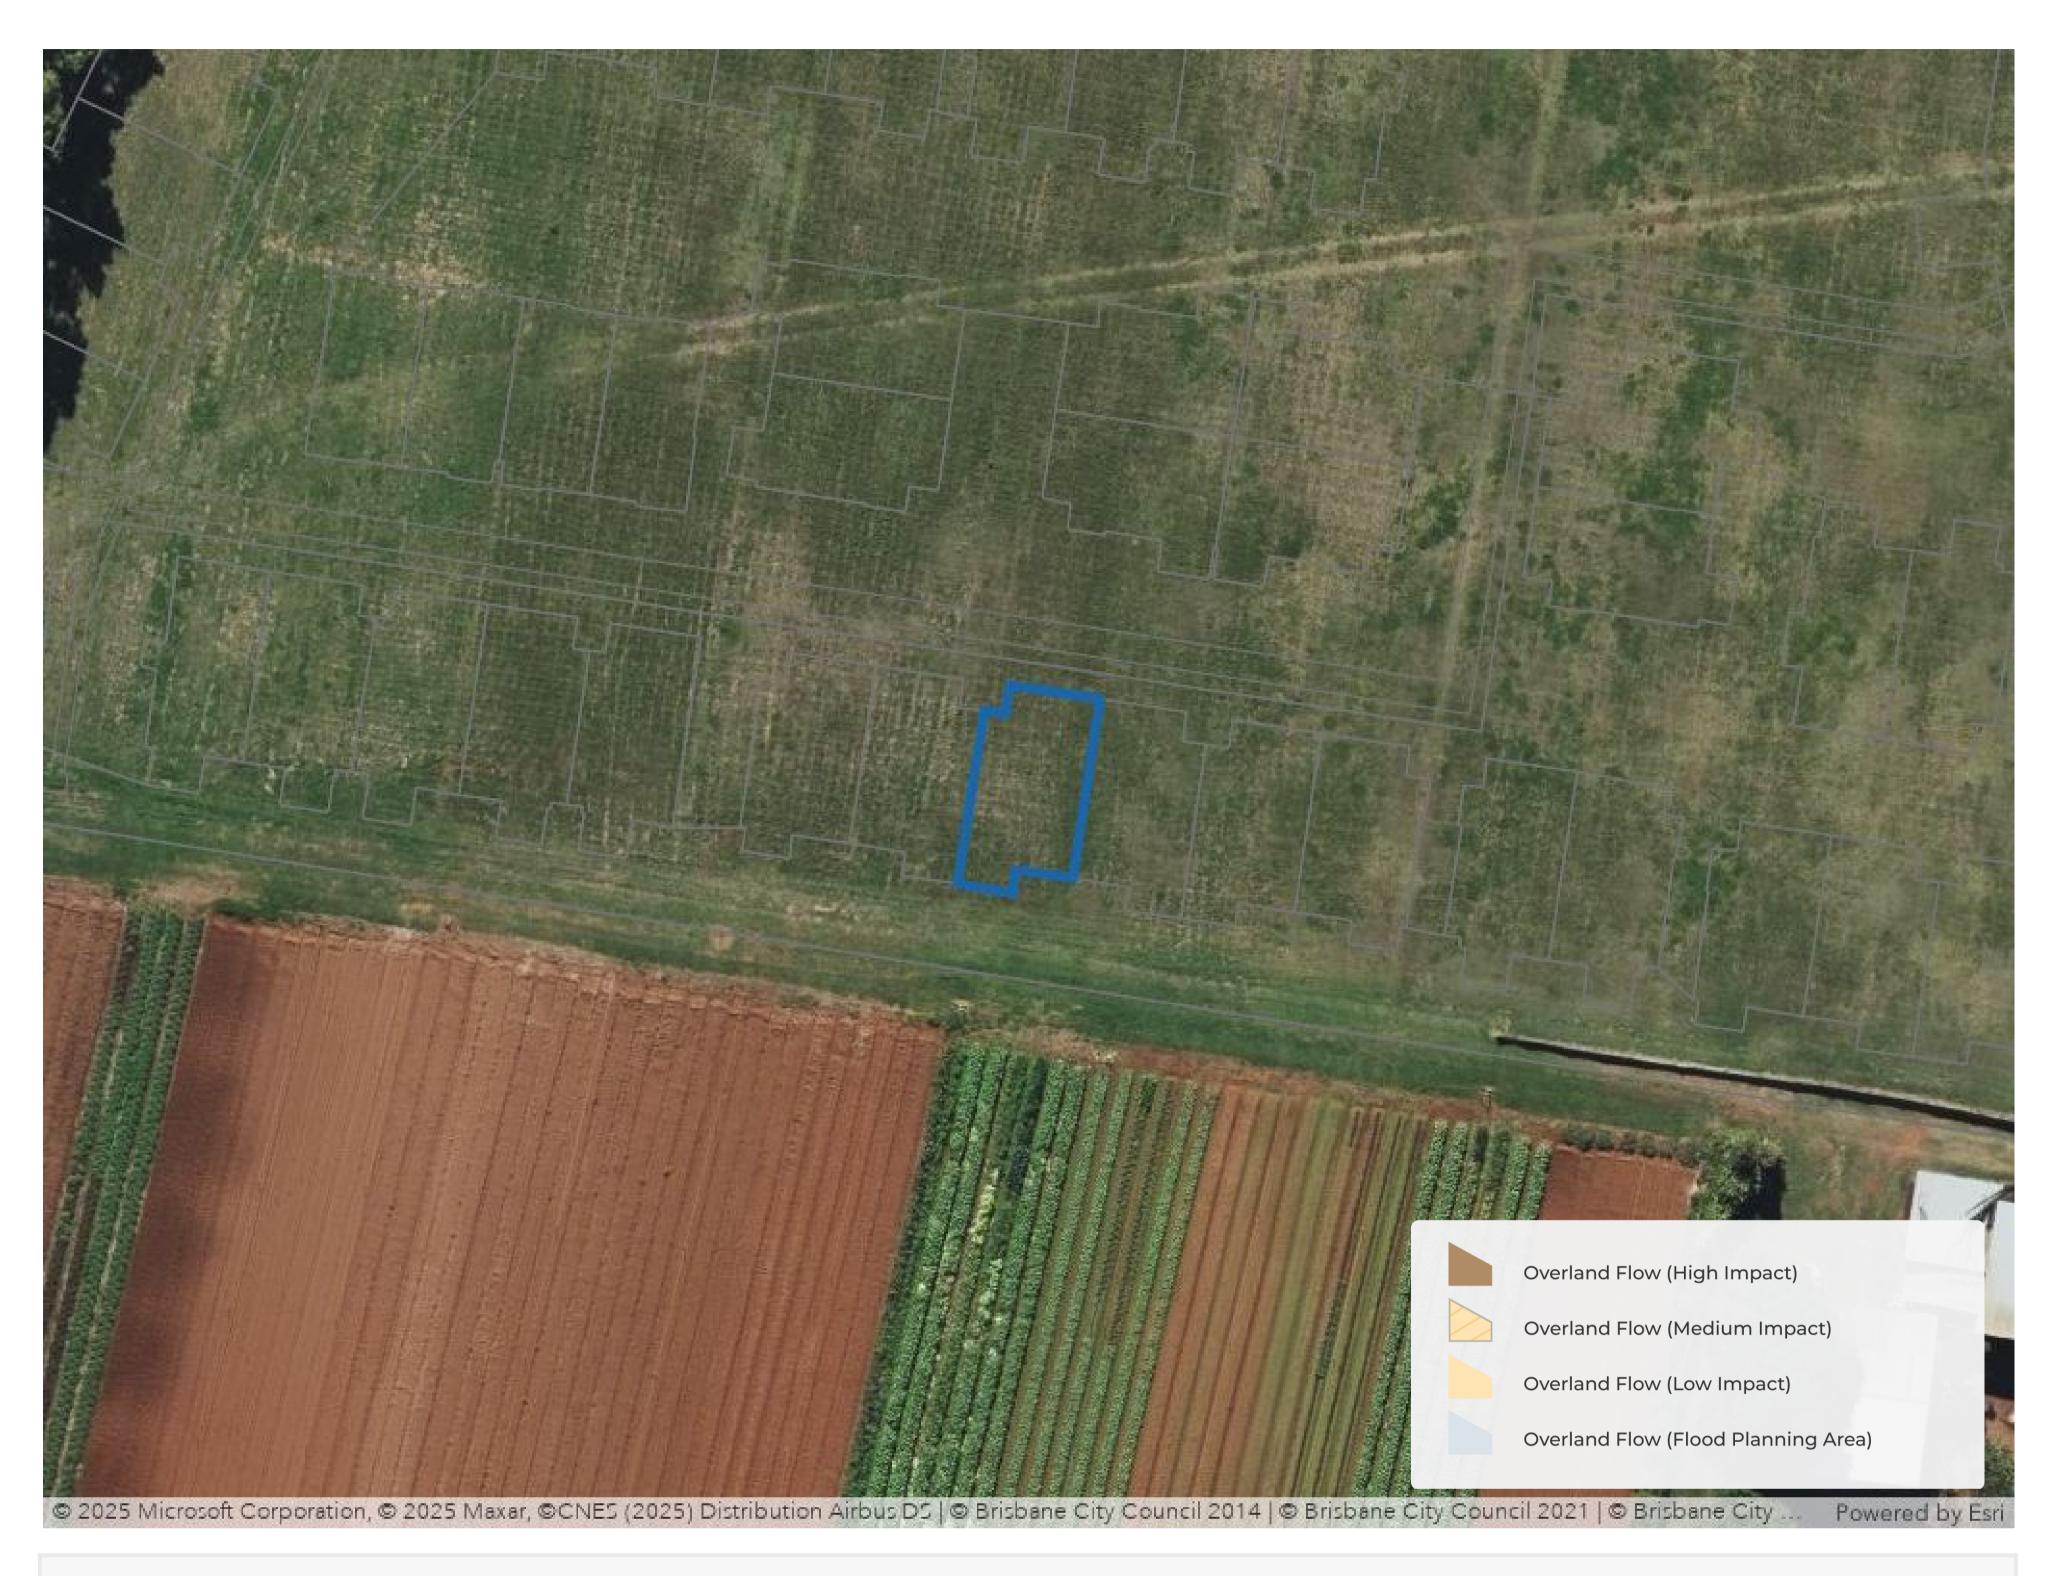

banks, causing flooding.

Council's Flood Planning Areas (FPAs) outline development requirements for a property based on flood likelihood, depth and velocity.

Flooding may restrict what can be done on a property and in some instances prohibit further development.

Approval is generally required from a Local Government Authority or a State Government Authority for subdividing, building or any types of works are proposed within a flood prone area.

#### Things to Consider:

- Is the property subject to flood risk?
- What type of flood risk is the property prone to?
- What is the significance of the flood risk to the property?
- → What can be built in a flood prone area?
- Can the flood risk be mitigated?
- How does this consideration impact the property?





# Flood Risk (Overland Flow)



NO

The property is not subject to the risk of potential flooding.

#### What are Flood Risk (Overland Flow)

Overland Flow Flooding refers to the excess rainfall runoff from homes, driveways and other surfaces either before it enters a creek or stream, or after rising to the surface naturally from underground or the overflow of stormwater drains.

#### Low Impact Area

This type of overland flood is considered irregular. There is a 1 in 100 chance (1% likelihood) of flooding occurring in any year.

#### Medium Impact Area

This type of overland flood is considered irregular. There is a 1 in 50 chance (2% likelihood) of flooding occurring in any year.

#### High Impact Area

This type of overland flood is considered irregular. There is a 1 in 20 chance (5% likelihood) of flooding occurri