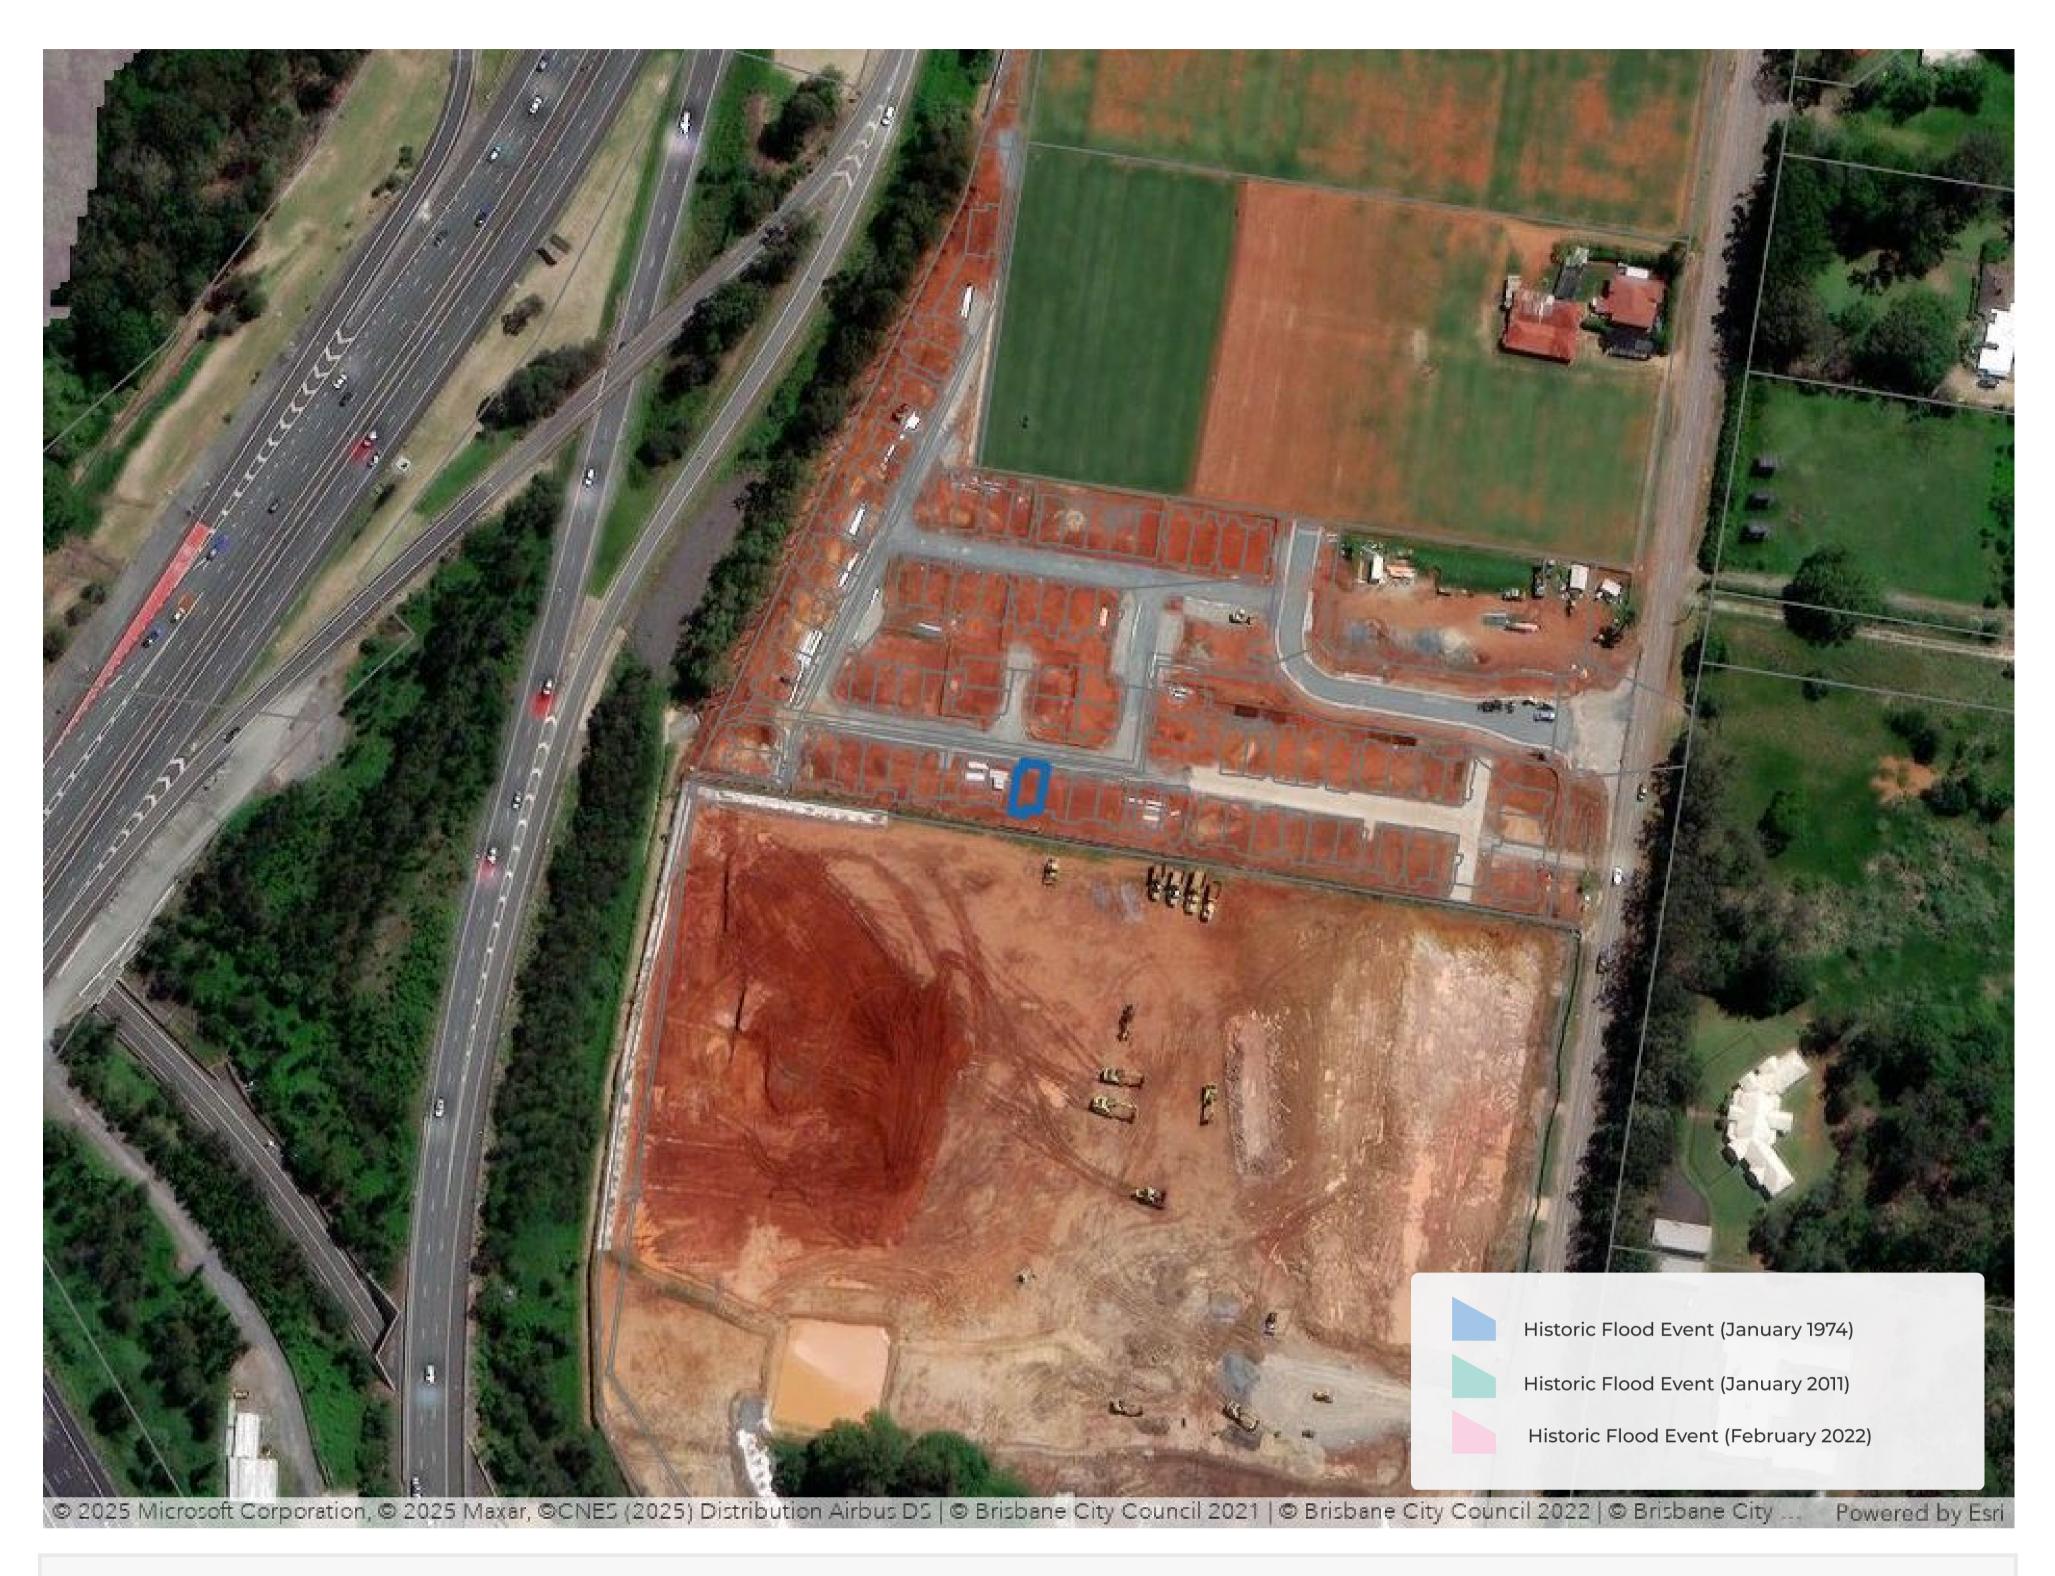

d (0.2%)

This type of flood is considered rare. There is a 1 in 500 chance (0.2% likelihood) of flooding occurring in any year.

#### Medium Likelihood (1%)

This type of overland flood is considered irregular. There is a 1 in 100 chance (1% likelihood) of flooding occurring in any year.

#### High Likelihood (5%)

This type of overland flood is considered regular. There is a 1 in 20 chance (5% likelihood) of this type of flooding happening in any year.

#### Things to Consider:

- Is the property subject to flood risk?
- What type of flood risk is the property prone to?
- What is the significance of the flood risk to the property?
- What can be built in a flood prone area?
- Can the flood risk be mitigated?
- How does this consideration impact the property?





# Historic Flood Events



NO

The property was not subjected to historical flooding.

#### **Historic Flood Events**

Historic Flood Events refers to the three of Brisbane's most recent and significant flood events recorded.

#### January 1974

The 1974 Brisbane Flood occurred in January following a wet spring. Cyclone Wanda brought intense rainfall to Brisbane forcing the Brisbane River to break its banks. The Brisbane River peaked at 5.5 metres AHD in the Brisbane City on 29 January 1974

#### January 2011

The January 2011 Brisbane Flood was a result of heavy rainfall caused by Tropical Cyclone Tasha. The Brisbane River peaked at 4.46 metres AHD in the Brisbane City on 13 January 2011.

#### February 2022

The February 2022 Brisbane Flood was the result of a weather event that evolved rapidly seeing the Brisba