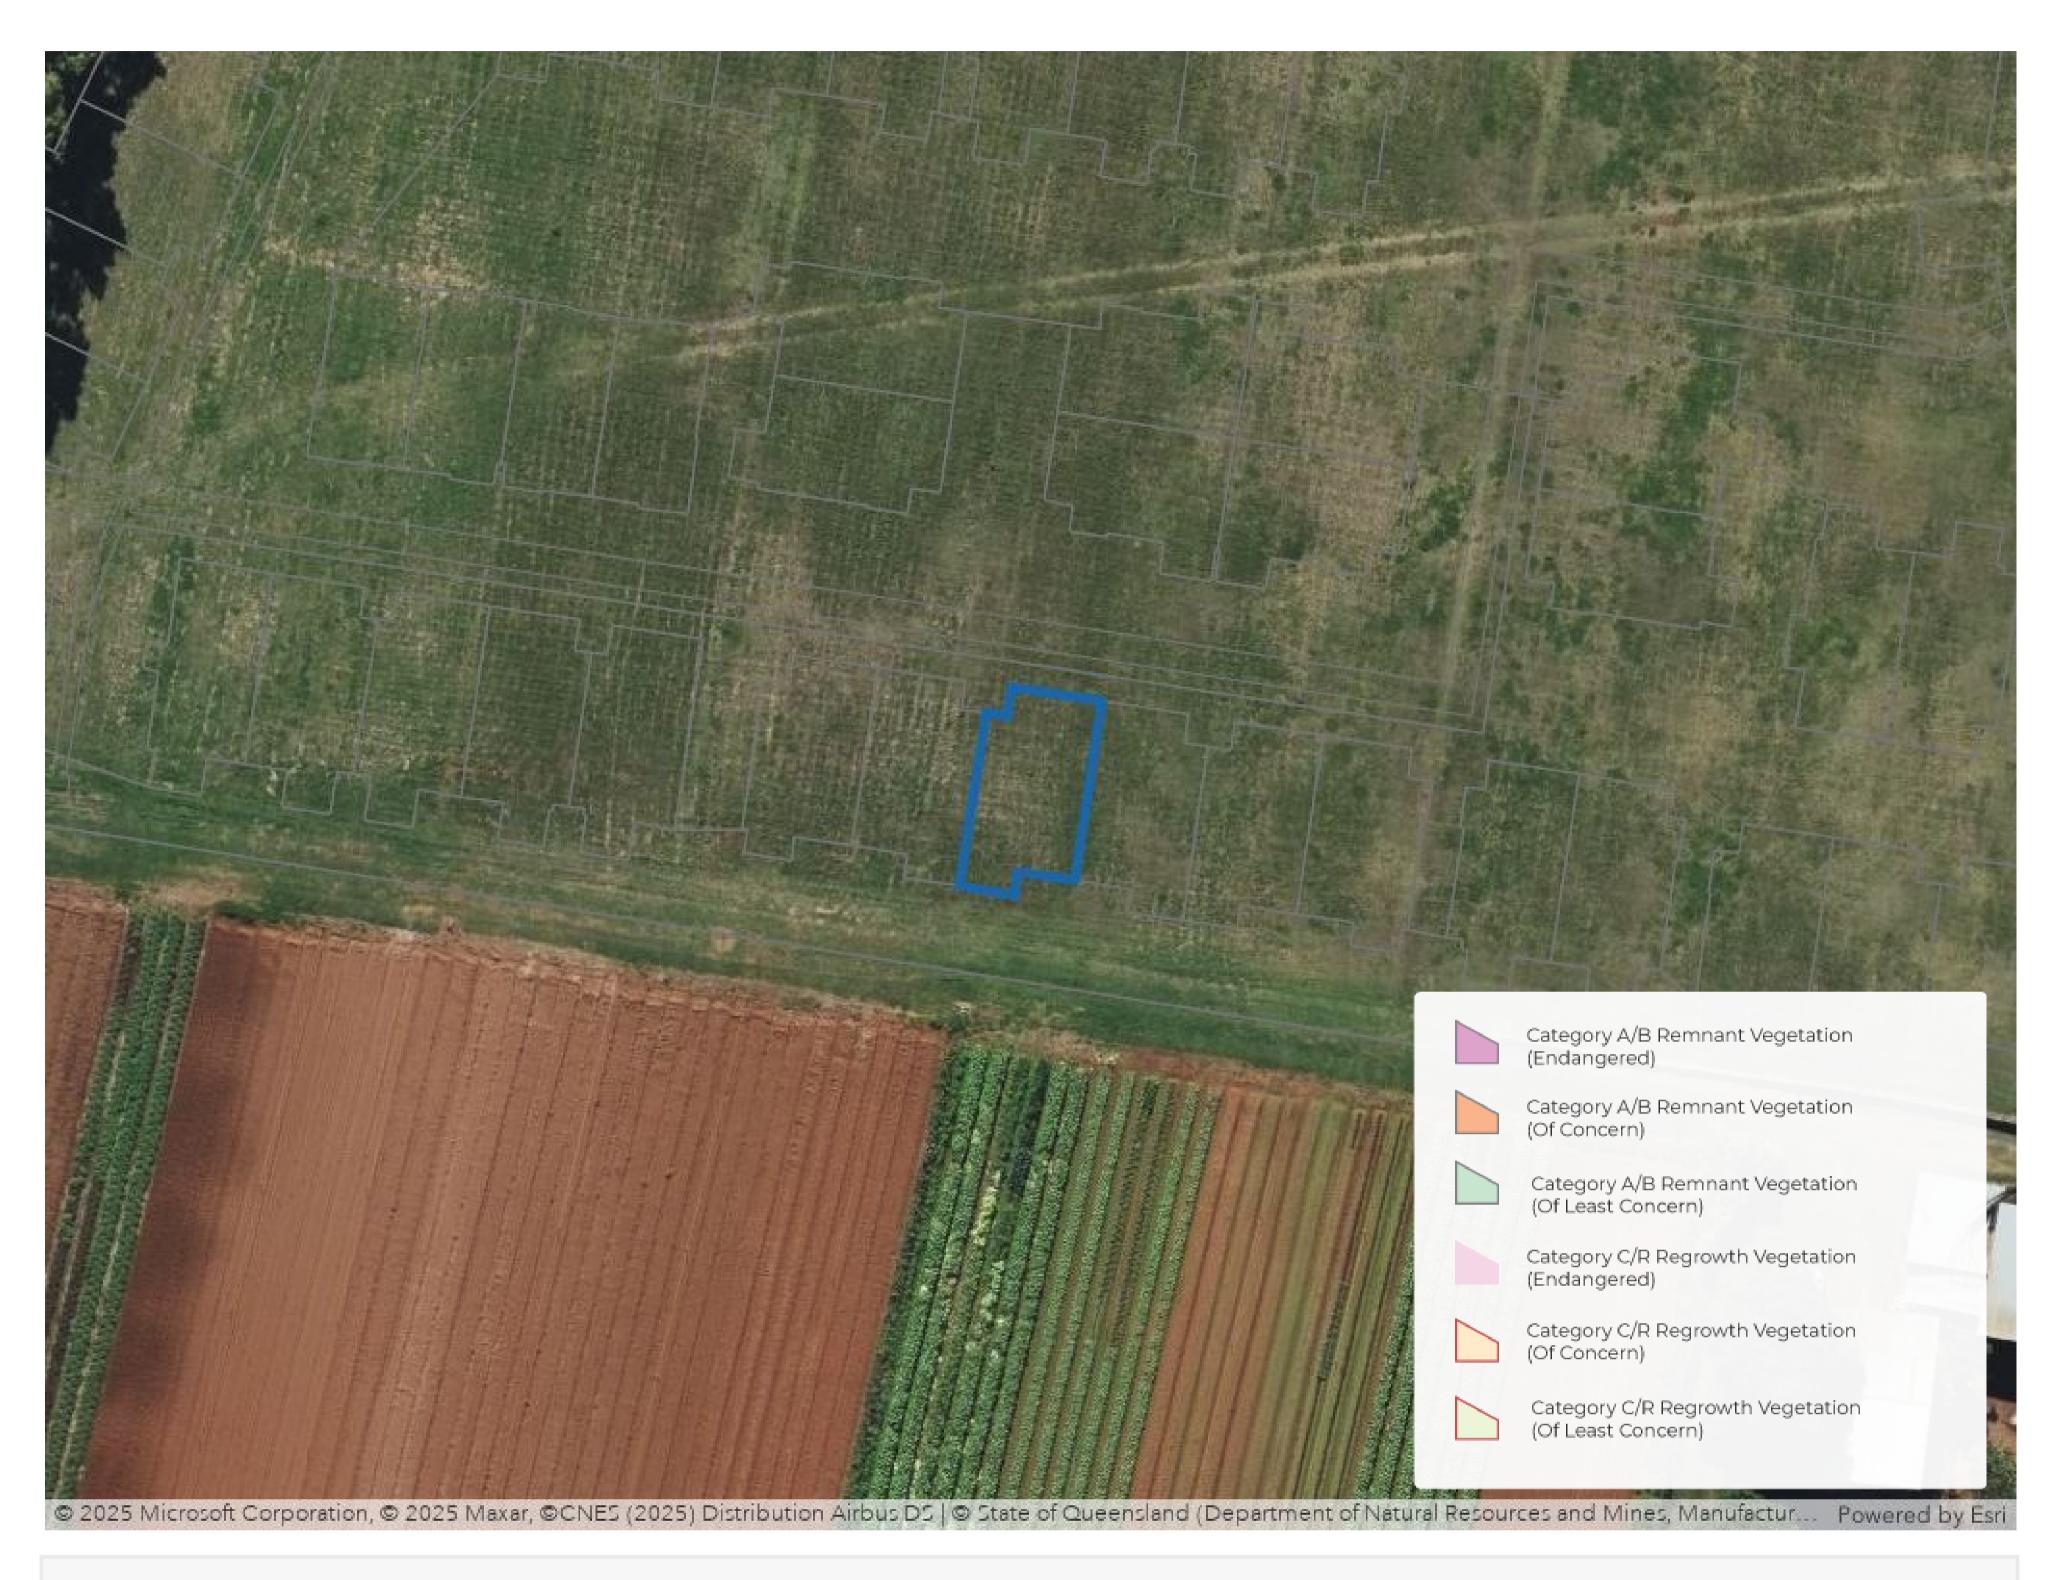

y rainfall caused by Tropical Cyclone Tasha. The Brisbane River peaked at 4.46 metres AHD in the Brisbane City on 13 January 2011.

#### February 2022

The February 2022 Brisbane Flood was the result of a weather event that evolved rapidly seeing the Brisbane Local Government Area experience between 400-1100mm of rainfall from 23 to 27 February 2022. The Brisbane River peaked at 3.85 metres AHD in the Brisbane City on Monday 28 February 2022.

#### Things to Consider:

- Is the property subject to flood risk?
- What type of flood risk is the property prone to?
- What is the significance of the flood risk to the property?
- What can be built in a flood prone area?
- Can the flood risk be mitigated?
- How does this consideration impact the property?





### Biodiversity (State Vegetation)



NO

Biodiversity has not been identified on the property.

#### What is Biodiversity (State Vegetation)

Biodiversity refers to all of the species of flora and fauna in one region or ecosystem. Biodiversity identifies areas containing flora and fauna, in an attempt to protect and enhance the environmental values in these areas.

State Regulated Vegetation refers to remnant ecosystems, which are vegetation communities in a bioregion that have been assigned a vegetation management status based on its current remnant extent.

Endangered status means the area of remnant vegetation is less than 10% of the pre-clearing extent of the regional ecosystem.

Of Concern status means the area of remnant vegetation is 10–30% of the pre-clearing extent of the regional ecosystem.

Least Concern status m