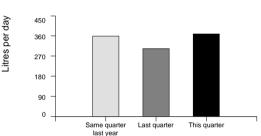

#### Your water usage

| Water usage (kL) | 34 |
|------------------|----|
| Days charged     | 92 |

Average daily water usage (litres)

| Current period        | 370 |
|-----------------------|-----|
| Same period last year | 361 |

\$381.78

Customer ref. no.

10 1097 9014 0000 6

6 SHEPHERD STREET **BRIGHTON 4017** 

Your usage was 34 kilolitres.

That's an average of 370 litres per day.

Switch to eBilling before June 30 for your chance to win a huge \$2025 bill credit.