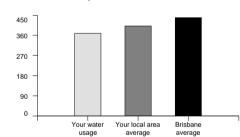

#### Your water usage

| Water usage (kL) | 34 |
|------------------|----|
| Days charged     | 92 |

Average daily water usage (litres)

| Current period        | 370 |
|-----------------------|-----|
| Same period last year | 361 |

\$381.78

Customer ref. no.

10 1097 9014 0000 6

6 SHEPHERD STREET **BRIGHTON 4017** 

Your usage was 34 kilolitres.

That's an average of 370 litres per day.

Switch to eBilling before June 30 for your chance to win a huge \$2025 bill credit.