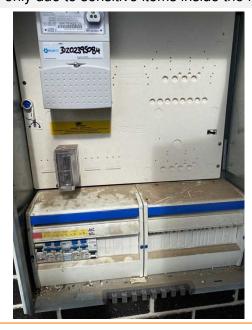

#### SafetySwitch Check

☑ SIGHTED

☐ TESTED

Comments

The safety switch was site tested only due to sensitive items inside the home.