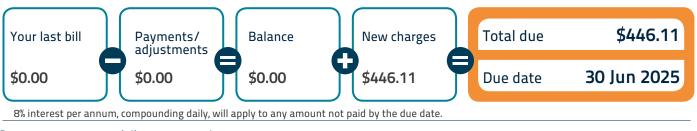

### New water and sewerage charges

Total Due = 1 + 2

# \$446.11 🕗 \$446.11

### Credit card payments

Only MasterCard and Visa are accepted. A credit card surcharge may apply to your payment. Learn more at unitywater.com/creditcard

Interest on overdue amounts Interest of 8% per annum, compounding daily, will apply to any amount not paid by the due date.