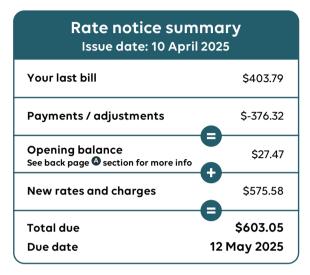

### Activity since last bill Last bill \$403.79 Payment / adjustments 04-Mar-2025 Interest \$1.68 04-Mar-2025 **Payment Received Thank You** \$-405.47 24-Mar-2025 Supplementary Rate Adjustment \$27.47 Account balance \$27.47 A Please note interest may apply to any overdue amounts

### **Council rates and charges** Description Amount General Rate - Category R1 (Single Residential - Owner occupied) \$385.98 (495,000 [Property Valuation] \* 0.003119 [Unit Rate]) / 4 [Bills per year] **City Environment Charge** \$6.50 (26.00 [Fixed Amount]) / 4 [Bills per year] City Infrastructure Charge \$23.25 (93.00 [Fixed Amount]) / 4 [Bills per year] Garden Organics Bin Charge - Residential (240L) \$16.75 (Charge period 1 April 2025 to 30 June 2025) Garbage Charge - Residential (240L refuse / 240L recycling) \$79.75 (1 [Number of Domestic Bin Units] \* 319.00 [Unit Rate]) / 4 [Bills per year] Paper Notice Fee \$2.50 (\$2.50 Including GST per quarter) \$514.73 **Total Council rates and charges State Government charges** Description Amount Emergency Management Levy - Group 2A \$60.85 **Total State Government charges** \$60.85 \$575.58 Total new charges

A + B = Total due