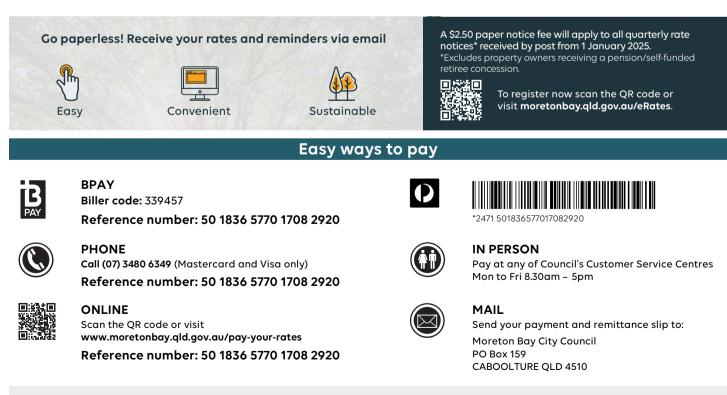

# Easy ways to pay For other payment options - see over

BAY

~

Biller Code: 130393 Ref: 1001 4939 05

Contact your bank or financial institution to pay from your cheque, savings, debit, credit card or transaction account. Find out more at **bpay.com.au** ® Registered to BPAY Pty Ltd ABN 69 079 137 518

### Credit card by phone or online To make a one-off credit card (Visa or MasterCard only) payment call 1300 047 763 or go to unitywater.com. A credit card surcharge may apply. Ref: 1001 4939 05

## Cheques by mail

Send this portion with your cheque payable to: Unitywater, Locked Bag 2, Maroochydore BC QLD 4558

**OPOST** In person, by phone or online billpay Billpay Code: 4028 Ref: 1001 4939 05 Pay in person at any post office, call 13 18 16, or go to

# postbillpay.com.au

\*4028 1001493905 00044611

1300 086 489