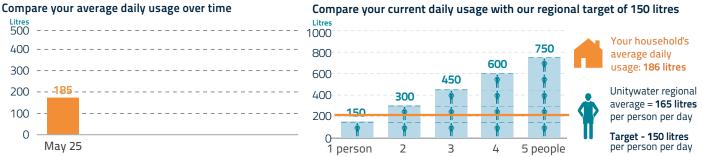

## Water meter details 1 kilolitre (kL) = 1000 litres (L)

| Meter ID                                                        | Previous<br>read date | Previous<br>reading<br>(kL) | Current<br>read date | Current<br>reading<br>(kL) | Usage<br>(kL) | No. of<br>days | Average<br>daily<br>usage (L) |
|-----------------------------------------------------------------|-----------------------|-----------------------------|----------------------|----------------------------|---------------|----------------|-------------------------------|
| UT2301207W                                                      | 30 Jan 25             | 0                           | 28 May 25            | 22                         | 22            | 118            | 186.4                         |
|                                                                 |                       | Total                       | water usage          |                            | 22            | 118            | 186.4                         |
| Total sewerage usage (waste and greywater) = 90% of water usage |                       |                             |                      | ter usage                  | 9.65          | 58             | 166.4                         |