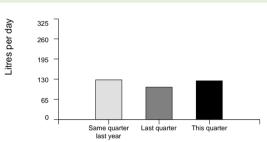

Your water usage

Water usage (kL) Days charged

Average daily water usage (litres)

| Current period        | 126 |
|-----------------------|-----|
| Same period last year | 129 |

**Property Location: 204** 

\$268.82

\$162.42

Customer ref. no.

10 1076 4373 0000 5

204

9 REGINA STREET **GREENSLOPES 4120** 

Your usage was 11 kilolitres.

That's an average of 126 litres per day.