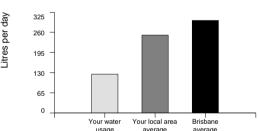

Your water usage

Water usage (kL) Days charged

Average daily water usage (litres)

| Current period        | 126 |
|-----------------------|-----|
| Same period last year | 129 |

**Property Location: 204** 

\$268.82

\$162.42

Customer ref. no.

10 1076 4373 0000 5

204

9 REGINA STREET **GREENSLOPES 4120** 

Your usage was 11 kilolitres.

That's an average of 126 litres per day.