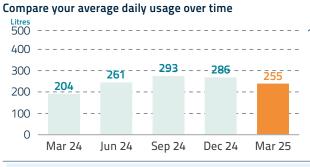

22 Apr 2025 Due date

8% interest per annum, compounding daily, will apply to any amount not paid by the due date.

Your household's average daily usage: 255 litres

Unitywater regional average = 165 litres per person per day

### Water meter details 1 kilolitre (kL) = 1000 litres (L)

| Meter ID                                                        | Previous<br>read date | Previous<br>reading<br>(kL) | Current<br>read date | Current<br>reading<br>(kL) | Usage<br>(kL) | No. of<br>days | Average<br>daily<br>usage (L) |
|-----------------------------------------------------------------|-----------------------|-----------------------------|----------------------|----------------------------|---------------|----------------|-------------------------------|
| UT2305057W                                                      | 10 Dec 24             | 86                          | 18 Mar 25            | 111                        | 25            | 98             | 255.1                         |
|                                                                 |                       | Total                       | water usage          |                            | 25            | 98             | 255.1                         |
| Total sewerage usage (waste and greywater) = 90% of water usage |                       |                             |                      | 22.50                      | 98            | 229.6          |                               |