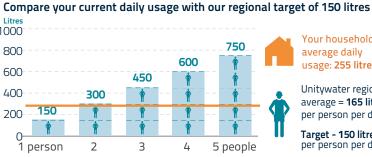

22 Apr 2025 Due date

8% interest per annum, compounding daily, will apply to any amount not paid by the due date.

Your household's average daily usage: 255 litres

Unitywater regional average = 165 litres per person per day

Target - 150 litres per person per day