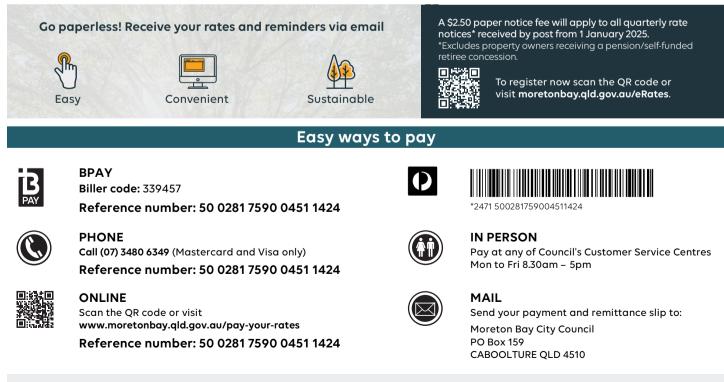

#### **Payment assistance**

If you are having difficulty paying, please call Council as soon as possible so we can assist you in setting up a payment plan schedule or visit **www.moretonbay.qld.gov.au/rates** 

## Easy ways to pay For other payment options - see over

B PAY

3

Biller Code: 130393 Ref: 1000 8292 08

Contact your bank or financial institution to pay from your cheque, savings, debit, credit card or transaction account. Find out more at **bpay.com.au** ® Registered to BPAY Pty Ltd ABN 69 079 137 518

Direct Debit Login to My Account at unitywater.com to set up automatic payments from your bank account or credit card or call us for assistance.

#### Cheques by mail Send this portion with your cheque payable to: Unitywater, Locked Bag 2, Maroochydore BC QLD 4558

**OPOST** In person, by phone or online Ref: 1000 8292 08 Pay in person at any post office, call 13 18 16, or go to