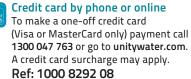

### Water meter details 1 kilolitre (kL) = 1000 litres (L)

| Meter ID                     | Previous<br>read date | Previous<br>reading | Current<br>read date | Current<br>reading | Usage<br>(kL) | No. of<br>days | Average<br>daily |
|------------------------------|-----------------------|---------------------|----------------------|--------------------|---------------|----------------|------------------|
|                              |                       | (kL)                | 20 5 1 25            | (kL)               | (0)           | 05             | usage (L)        |
| UE1713928W                   | 25 Nov 24             | 1508                | 28 Feb 25            | 1557               | 49            | 95             | 515.8            |
|                              |                       | Total               | water usage          |                    | 49            | 95             | 515.8            |
| Last bill                    |                       |                     |                      |                    |               |                | \$282.49         |
| Payments / adj<br>2 Jan 2025 |                       | Y BPAY 01/0         | 1/2025               |                    |               |                | -\$282.49        |

Water efficiency For water efficiency tips, visit unitywater.com/water-tips