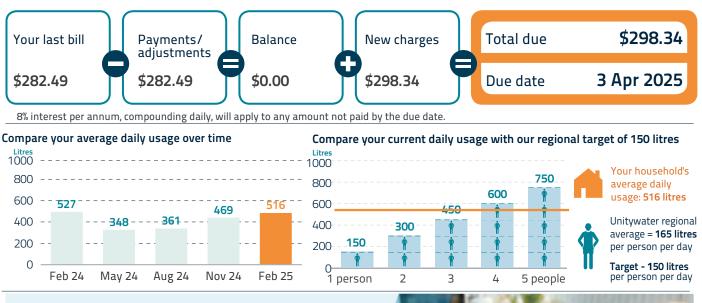

### Water meter details 1 kilolitre (kL) = 1000 litres (L)

| Meter ID                     | Previous<br>read date | Previous<br>reading | Current<br>read date | Current<br>reading | Usage<br>(kL) | No. of<br>days | Average<br>daily |
|------------------------------|-----------------------|---------------------|----------------------|--------------------|---------------|----------------|------------------|
|                              |                       | (kL)                | 20 5 1 25            | (kL)               | (0)           | 05             | usage (L)        |
| UE1713928W                   | 25 Nov 24             | 1508                | 28 Feb 25            | 1557               | 49            | 95             | 515.8            |
|                              |                       | Total               | water usage          |                    | 49            | 95             | 515.8            |
| Last bill                    |                       |                     |                      |                    |               |                | \$282.49         |
| Payments / adj<br>2 Jan 2025 |                       | Y BPAY 01/0         | 1/2025               |                    |               |                | -\$282.49        |

| New water and sewerage charges            |                                  |            |              |                        | \$298.34 | 2 |
|-------------------------------------------|----------------------------------|------------|--------------|------------------------|----------|---|
|                                           |                                  |            | Water s      | ubtotal                | \$298.34 |   |
| Fixed Access Charges<br>Water Access 20mm | Period<br>26 Nov 24 to 28 Feb 25 | x No.<br>1 | x Days<br>95 | x Price/day<br>\$0.972 | \$92.34  |   |
| Water up to 822 L/day                     | 26 Nov 24 to 28 Feb 25           | 0.5158     | 95           | \$0.760                | \$37.24  |   |

Total Due = 1 + 2

Credit card payments Only MasterCard and Visa are accepted. A credit card surcharge may apply to your payment. Learn more at unitywater.com/creditcard

Interest on overdue amounts Interest of 8% per annum, compounding daily, will apply to any amount not paid by the due date.