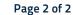

### Water meter details 1 kilolitre (kL) = 1000 litres (L)

| Meter ID                     | Previous<br>read date | Previous<br>reading | Current<br>read date | Current<br>reading | Usage<br>(kL) | No. of<br>days | Average<br>daily |
|------------------------------|-----------------------|---------------------|----------------------|--------------------|---------------|----------------|------------------|
|                              |                       | (kL)                | 20 5 1 25            | (kL)               | (0)           | 05             | usage (L)        |
| UE1713928W                   | 25 Nov 24             | 1508                | 28 Feb 25            | 1557               | 49            | 95             | 515.8            |
|                              |                       | Total               | water usage          |                    | 49            | 95             | 515.8            |
| Last bill                    |                       |                     |                      |                    |               |                | \$282.49         |
| Payments / adj<br>2 Jan 2025 |                       | Y BPAY 01/0         | 1/2025               |                    |               |                | -\$282.49        |