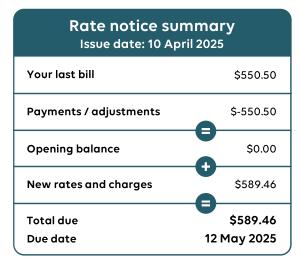

| Activity sin      | ce last bill               |           |
|-------------------|----------------------------|-----------|
| Last bill         |                            | \$550.50  |
| Payment / adjustm | nents                      |           |
| 11-Feb-2025       | Payment Received Thank You | \$-550.50 |
| Account balance   |                            | \$0.00    |

### New charges

| Council rates and charges                                                                                                                          |          |
|----------------------------------------------------------------------------------------------------------------------------------------------------|----------|
| Description                                                                                                                                        | Amount   |
| General Rate - Category R2 (Single Residential - Otherwise occupied)<br>(390,000 [Property Valuation] * 0.003899 [Unit Rate]) / 4 [Bills per year] | \$380.15 |
| City Environment Charge<br>(26.00 [Fixed Amount]) / 4 [Bills per year]                                                                             | \$6.50   |
| City Infrastructure Charge<br>(93.00 [Fixed Amount]) / 4 [Bills per year]                                                                          | \$23.25  |
| Garden Organics Bin Charge - Residential (240L)<br>(Charge period 1 April 2025 to 30 June 2025)                                                    | \$16.75  |
| Garbage Charge - Residential (240L refuse / 240L recycling)<br>(1 [Number of Domestic Bin Units] * 319.00 [Unit Rate]) / 4 [Bills per year]        | \$79.75  |
| Garden Organics Bin Charge - Residential (240L)<br>(Charge period 2 December 2024 to 31 March 2025)                                                | \$22.21  |
| Total Council rates and charges                                                                                                                    | \$528.61 |
|                                                                                                                                                    |          |
| State Government charges                                                                                                                           |          |
| Description                                                                                                                                        | Amount   |
| Emergency Management Levy - Group 2A                                                                                                               | \$60.85  |

# Total State Government charges \$60.85 Total new charges \$589.46

A + B = Total due