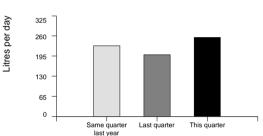

# Your water usage

| Water usage (kL) | 22 |
|------------------|----|
| Days charged     | 86 |

Average daily water usage (litres)

| Current period        | 256 |
|-----------------------|-----|
| Same period last year | 229 |

\$314.24

Customer ref. no.

10 1109 9384 0000 6

SUMMERLIN TERRACES TWO 6 15 SOLOMON STREET **BANYO 4014** 

Your usage was 22 kilolitres.

That's an average of 256 litres per day.

Switch to eBilling before June 30 for your chance to win a huge \$2025 bill credit.