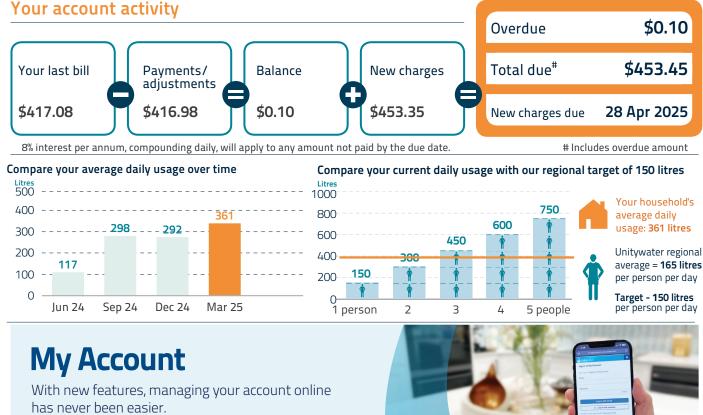

### Water meter details 1 kilolitre (kL) = 1000 litres (L)

| Meter ID       | Previous<br>read date | Previous<br>reading<br>(kL) | Current<br>read date | Current<br>reading<br>(kL) | Usage<br>(kL) | No. of<br>days | Average<br>daily<br>usage (L) |
|----------------|-----------------------|-----------------------------|----------------------|----------------------------|---------------|----------------|-------------------------------|
| UE2100289W     | 10 Dec 24             | 276                         | 17 Mar 25            | 311                        | 35            | 97             | 360.8                         |
|                |                       | Total                       | water usage          |                            | 35            | 97             | 360.8                         |
| Total sewerage | usage (waste          | and greywat                 | er) = 90% of wa      | ter usage                  | 31.50         | 97             | 324.7                         |

## Activity since last bill

| Account balanc | e                           | \$0.10    |
|----------------|-----------------------------|-----------|
| 26 Jan 2025    | BPoint Payment MyAccount    | -\$417.08 |
| 25 Jan 2025    | Interest Charges 8% 1 days  | \$0.09    |
| 24 Jan 2025    | Interest Charges 8% 37 days | \$0.01    |
| Payments / adj | ustments                    |           |
| Last bill      |                             | \$417.08  |
|                |                             |           |

## Water and Sewerage Charges

Lot 8 Plan SP200811 Installation ID 178574

| State Bulk Water Price                  | Period                         | kL/day      | x Days      | x Price/kL      |               |
|-----------------------------------------|--------------------------------|-------------|-------------|-----------------|---------------|
| State Govt Bulk Water                   | 11 Dec 24 to 17 Mar 25         | 0.3608      | 97          | \$3.444         | \$120.54      |
| This is how much Unitywater pays to pur | chase water from the State Gov | ernment, ai | nd is passe | ed on to custom | ners at cost. |

Unitywater (local government distributor-retailer price)

| New water and sewerage charge                                               | 95                                                         |                                     |                                                      |                                  | \$453.35             |
|-----------------------------------------------------------------------------|------------------------------------------------------------|-------------------------------------|------------------------------------------------------|----------------------------------|----------------------|
|                                                                             |                                                            | Water subtotal<br>Sewerage subtotal |                                                      |                                  | \$241.42<br>\$211.93 |
| Fixed Access Charges<br>Water Access 20mm<br>Sewerage Access                | Period<br>11 Dec 24 to 17 Mar 25<br>11 Dec 24 to 17 Mar 25 | x No.<br>1<br>1                     | No. x Days x Price/day   1 97 \$0.972   1 97 \$1.938 |                                  | \$94.28<br>\$187.99  |
| Variable Usage Charges<br>Water up to 822 L/day<br>Sewerage up to 740 L/day | Period<br>11 Dec 24 to 17 Mar 25<br>11 Dec 24 to 17 Mar 25 | kL/day<br>0.3608<br>0.3247          | x Days<br>97<br>97                                   | x Price/kL<br>\$0.760<br>\$0.760 | \$26.60<br>\$23.94   |

#### Total Due<sup>#</sup>= 1 + 2

<sup>#</sup>Includes Overdue Amount (8% interest per annum, compounding daily, is being charged on this amount)