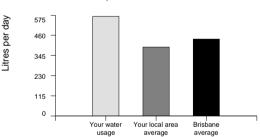

Your water usage

| Water usage (kL) Days charged | 52<br>91 |
|-------------------------------|----------|
| Days charged                  | 91       |

Average daily water usage (litres)

| Current period        | 571  |
|-----------------------|------|
| Current period        | 37 1 |
| Compressed last year  | 166  |
| Same periodiasi year  | 400  |
| Same period last year | 466  |

\$457.70

\$226.66

Customer ref. no.

10 1024 3492 0000 4

20 REGENCY STREET **BRIGHTON 4017** 

Your usage was 52 kilolitres.

That's an average of 571 litres per day.

Switch to eBilling before June 30 for your chance to win a huge \$2025 bill credit.