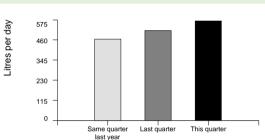

Your water usage

| Water usage (kL) Days charged | 52<br>91 |
|-------------------------------|----------|
| Days charged                  | 91       |

Average daily water usage (litres)

| Current period        | 571  |
|-----------------------|------|
| Current period        | 37 1 |
| Compressed last year  | 166  |
| Same periodiasi year  | 400  |
| Same period last year | 466  |

\$457.70

\$226.66

Customer ref. no.

10 1024 3492 0000 4

20 REGENCY STREET **BRIGHTON 4017** 

Your usage was 52 kilolitres.

That's an average of 571 litres per day.

Switch to eBilling before June 30 for your chance to win a huge \$2025 bill credit.