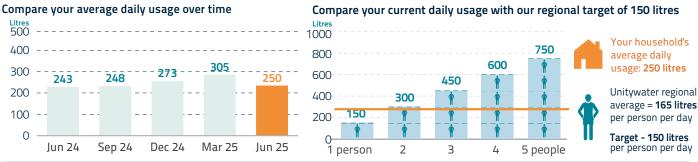

## Water meter details 1 kilolitre (kL) = 1000 litres (L)

| Meter ID                                                        | Previous<br>read date | Previous<br>reading<br>(kL) | Current<br>read date | Current<br>reading<br>(kL) |      | Property<br>share % | Total<br>usage<br>(kL) | No. of<br>days | Average<br>daily<br>usage (L) |
|-----------------------------------------------------------------|-----------------------|-----------------------------|----------------------|----------------------------|------|---------------------|------------------------|----------------|-------------------------------|
| UD1900002G                                                      | 17 Mar 25             | 15748                       | 13 Jun 25            | 17092                      | 1344 | 1.64                | 22                     | 88             | 250.0                         |
|                                                                 | Т                     | otal water                  | usage                |                            | 1344 |                     | 22                     | 88             | 250.0                         |
| Total sewerage usage (waste and greywater) = 90% of water usage |                       |                             |                      | 19.8                       | 88   | 225.0               |                        |                |                               |