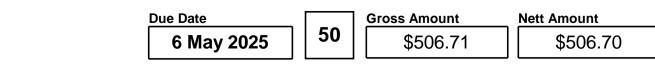

Account Period 1 Apr 2025 - 30 Jun 2025

| Donate to the<br>Lord Mayor's<br>Charitable Trust to<br>belp those in needYou can make a \$15 donation<br>to the Lord Mayor's Charitable Trust<br>to support Brisbane's grass-roots<br>charities.Donations are tax deductible and can<br>be made through your preferred rates<br>payment method. A separate receipt<br>will be issued by Council.For more about the work of the Trust<br>visit Imct.org.auCouncil is fundraising for the Lord Mayor's Charitable Trust,<br>a registered charity under the Collections Act 1966. | this notice and are due and payable within 30 days of the issue date.<br><b>Full payment by the Due Date includes Discount and/or Rounding</b><br>(where applicable). | tt Amount Payable<br>\$506.70<br>e Date<br>6 May 2025 |    |
|---------------------------------------------------------------------------------------------------------------------------------------------------------------------------------------------------------------------------------------------------------------------------------------------------------------------------------------------------------------------------------------------------------------------------------------------------------------------------------------------------------------------------------|-----------------------------------------------------------------------------------------------------------------------------------------------------------------------|-------------------------------------------------------|----|
|                                                                                                                                                                                                                                                                                                                                                                                                                                                                                                                                 | Summary of Charges Opening Balance Brisbane City Council Rates & Charges State Government Charges                                                                     | 0.00<br>445.86<br>60.85                               |    |
|                                                                                                                                                                                                                                                                                                                                                                                                                                                                                                                                 | Gross Amount                                                                                                                                                          | 506.71                                                |    |
|                                                                                                                                                                                                                                                                                                                                                                                                                                                                                                                                 | Discount and/or Rounding (where applicable)                                                                                                                           | 0.01                                                  | CR |
| LORD MAYOR'S<br>CHARITABLE TRUST                                                                                                                                                                                                                                                                                                                                                                                                                                                                                                | Nett Amount Payable                                                                                                                                                   | 506.70                                                |    |
|                                                                                                                                                                                                                                                                                                                                                                                                                                                                                                                                 | Optional Lord Mayor's Charitable Trust donation received by the Due Date                                                                                              | 521.70                                                |    |