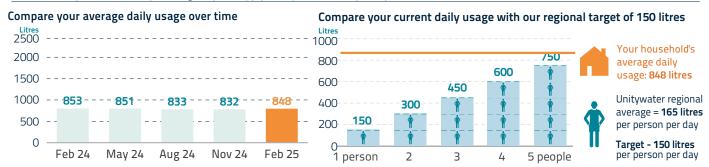

### Water meter details 1 kilolitre (kL) = 1000 litres (L)

| Meter ID                                                        | Previous<br>read date | Previous<br>reading<br>(kL) | Current<br>read date | Current<br>reading<br>(kL) | Usage<br>(kL) | No. of<br>days | Average<br>daily<br>usage (L) |
|-----------------------------------------------------------------|-----------------------|-----------------------------|----------------------|----------------------------|---------------|----------------|-------------------------------|
| UE1904798W                                                      | 19 Nov 24             | 1472                        | 19 Feb 25            | 1550                       | 78            | 92             | 847.8                         |
| Total water usage                                               |                       |                             |                      | 78                         | 92            | 847.8          |                               |
| Total sewerage usage (waste and greywater) = 90% of water usage |                       |                             |                      | 68.08                      | 92            | 740.0          |                               |

#### Water efficiency

For water efficiency tips, visit unitywater.com/water-tips