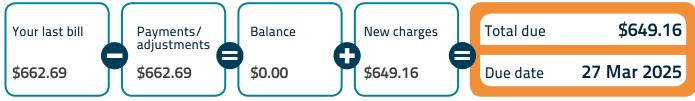

### Activity since last bill

| Account balance |                          | \$0.00    |
|-----------------|--------------------------|-----------|
| 25 Nov 2024     | CBA BPAY BPAY 22/11/2024 | -\$662.69 |
| Payments / adju | istments                 |           |
| Last bill       |                          | \$662.69  |

|                                | Water subtotal    | \$419.12 |
|--------------------------------|-------------------|----------|
|                                | Sewerage subtotal | \$230.04 |
| New water and sewerage charges |                   | \$649.16 |

\$649.16