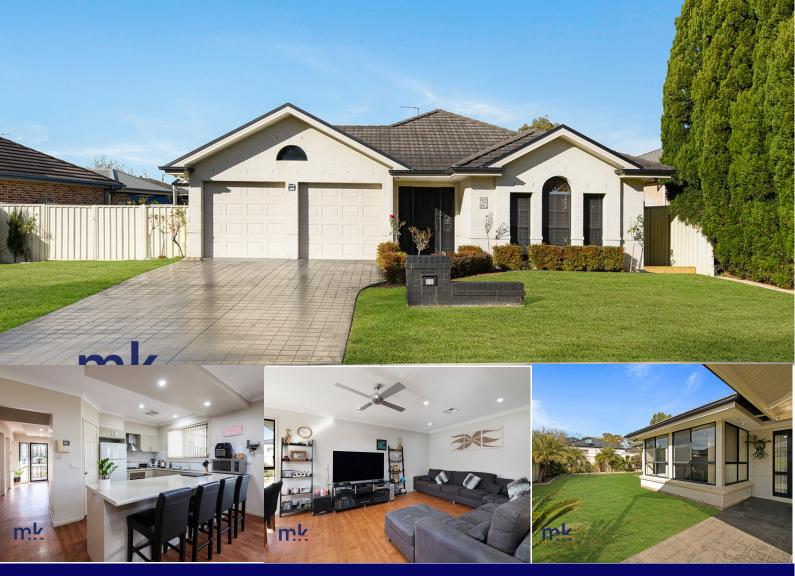

## IMPRESSIVE 4 BEDROOM HOME ON A LEVEL 620M BLOCK WITH HUGE SIDE ACCESS!

Here is your chance to secure an impressive 4 bedroom home in the ever popular suburb of Harrington Park!

The home is set on fantastic level block measuring 620m in size and offers plenty of room for the boat, trailer or caravan.

The layout is spacious and offers a formal lounge room, meals area off the well appointed kitchen, plus a separate open plan family and rumpus room.

There is certainly room for the whole family here!

All 4 bedrooms are a good size and boast built in robes while the master suite features an ensuite bathroom and walk in robe.

Outside you will find a large gabled covered entertaining area, plenty of grassed yard for the kids and pets to play, plus a whopping big side access to cater for the boat, trailer, or caravan!

Come along to the open home this Saturday or call Murray on 0410000620 for more information.