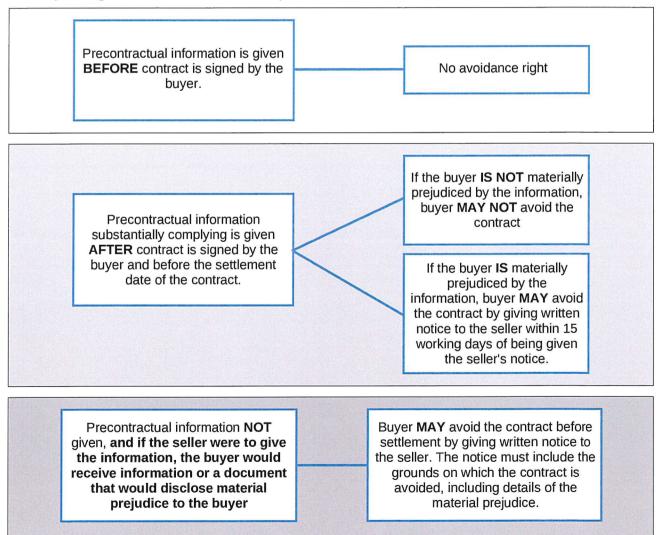

### Avoidance rights for failure to give precontractual information to the buyer

The buyer's right to avoid the contract for precontractual information is as follows:

### Buyer's right to postpone settlement

The buyer has a right to postpone settlement date of the contract for the sale and purchase of the lot, by providing written notice to the seller, if the seller has not complied with their obligation to provide pre-contractual information or particulars of a notifiable variation to the buyer. The buyer may postpone settlement date by no more than 15 working days after the latest date that the seller complies with the relevant disclosure requirement.