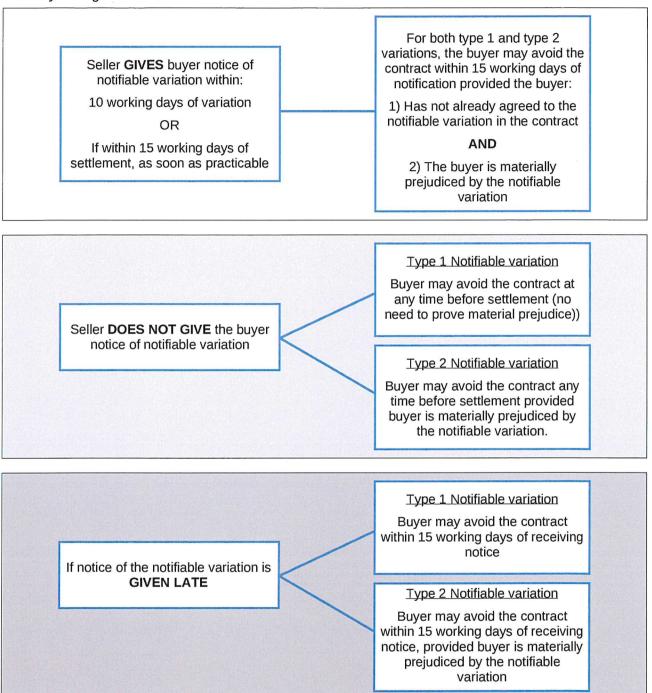

### Avoidance rights for notifiable variations

After the buyer has signed the contract, it is possible a particular type of event known as a type 1 or type 2 notifiable variation may occur. If this happens, the seller must provide written notice of the variation to the buyer before the proposed settlement date.

Type 1 and Type 2 notifiable variations are as follows:

See section 161 and 162 of the Act for further details.

Regulation 106 describes when certain notifiable variations are deemed to have occurred.

The buyer's right to avoid the contract for notifiable variations is as follows: