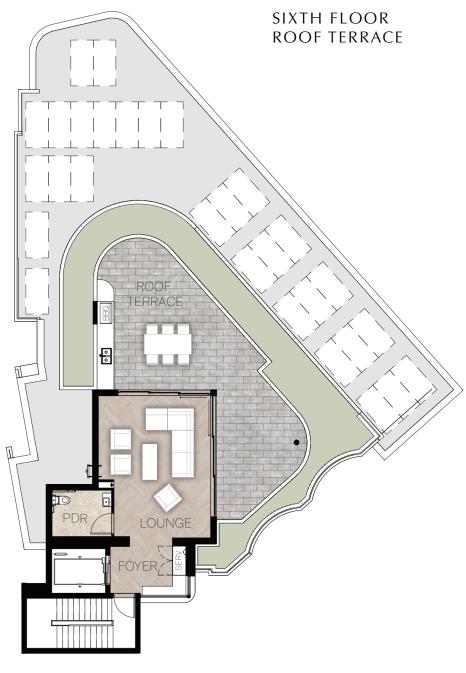

### DETAILS

| Beds     | 3 |
|----------|---|
| Baths    | 2 |
| Powder   | 1 |
| Study    | 1 |
| Car Bays | 2 |

## AREAS

| 234m |
|------|
| 34m  |
| 2m   |
| 5m   |
| 275m |
|      |