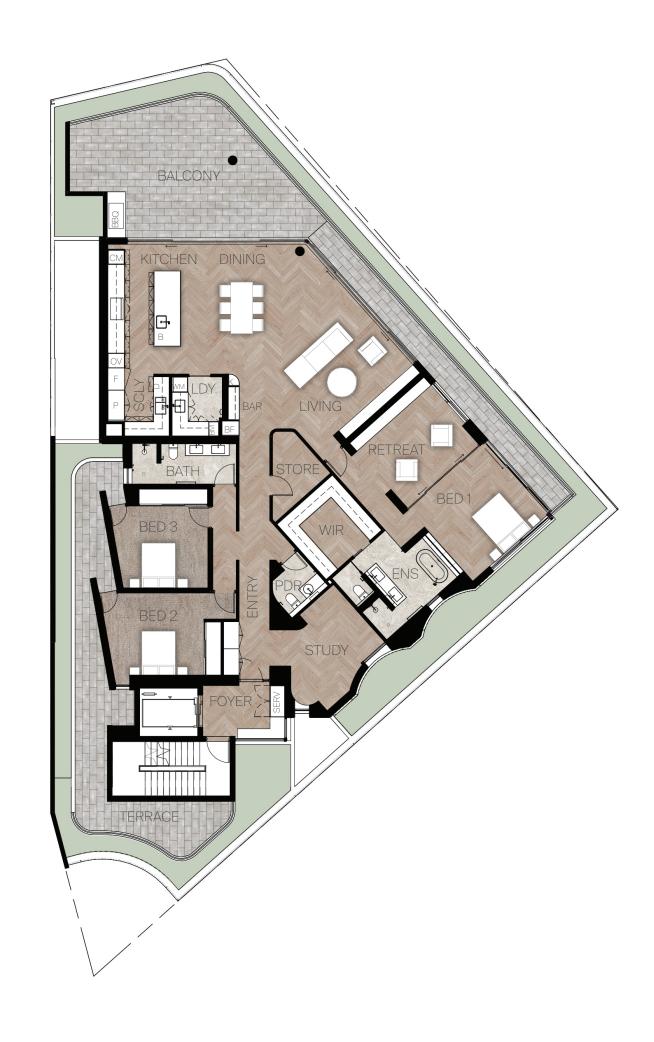

### DETAILS

| Beds     | 3 |
|----------|---|
| Baths    | 2 |
| Powder   | 1 |
| Study    | 1 |
| Car Bays | 2 |

### AREAS

| Total    | 390m <sup>2</sup> |
|----------|-------------------|
| Store    | 5m <sup>2</sup>   |
| Planting | 62m <sup>2</sup>  |
| Balcony  | 89m <sup>2</sup>  |
| Living   | 234m <sup>2</sup> |