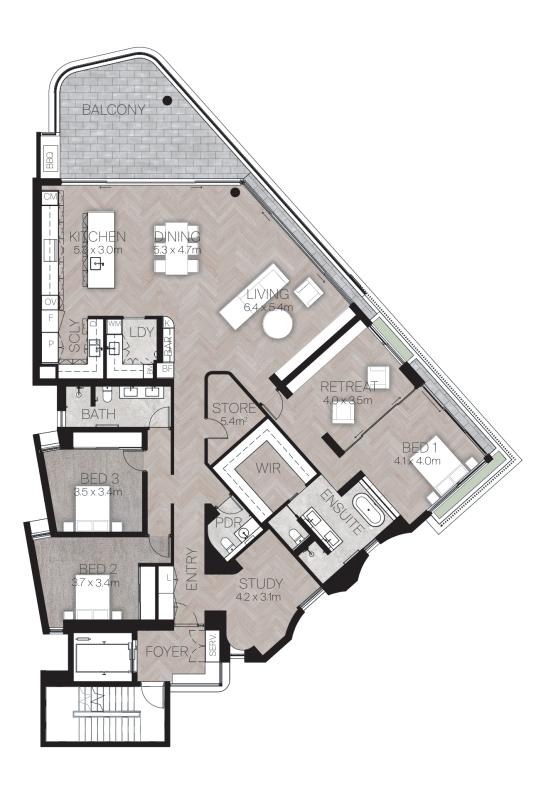

### DETAILS

| Beds     | 3 |
|----------|---|
| Baths    | 2 |
| Powder   | 1 |
| Study    | 1 |
| Car Bays | 2 |

## AREAS

| Total   | 271m <sup>2</sup> |
|---------|-------------------|
| Store   | 5m <sup>2</sup>   |
| Balcony | 25m <sup>2</sup>  |
| Living  | 241m <sup>2</sup> |