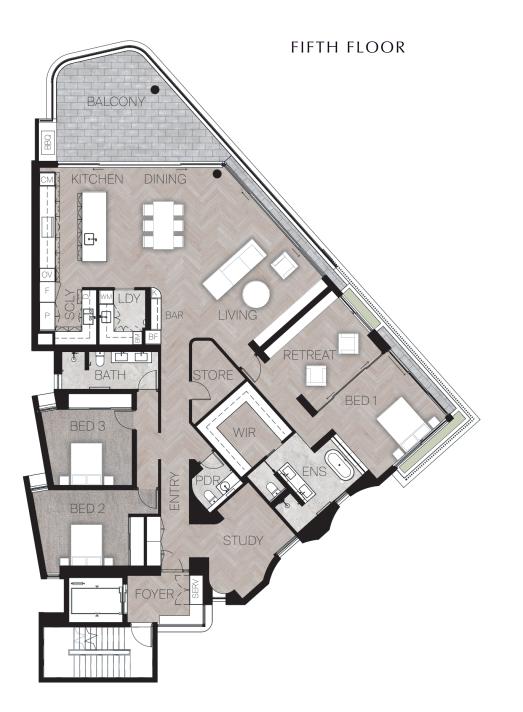

### DETAILS

| Beds     | 3 |
|----------|---|
| Baths    | 2 |
| Powder   | 1 |
| Study    | 1 |
| Car Bays | 2 |

### AREAS

| Total    | 390m <sup>2</sup> |
|----------|-------------------|
| Store    | 5m <sup>2</sup>   |
| Planting | 62m <sup>2</sup>  |
| Balcony  | 89m <sup>2</sup>  |
| Living   | 234m <sup>2</sup> |