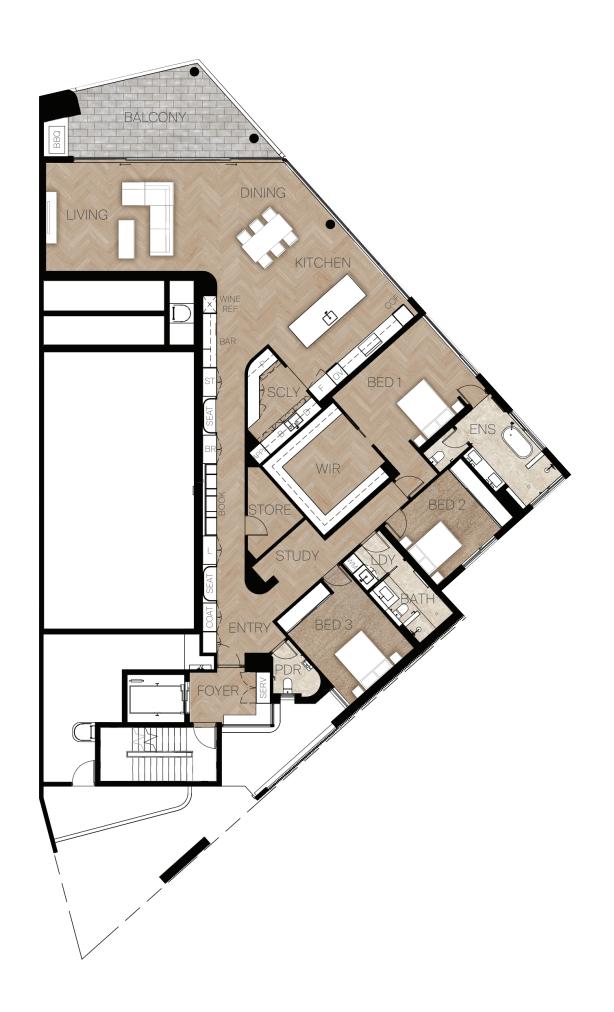

### DETAILS

| Beds     | 3 |
|----------|---|
| Baths    | 2 |
| Powder   | 1 |
| Study    | 1 |
| Car Bays | 2 |

## AREAS

| Total   | 271m <sup>2</sup> |
|---------|-------------------|
| Store   | 5m <sup>2</sup>   |
| Balcony | 25m <sup>2</sup>  |
| Living  | 241m <sup>2</sup> |